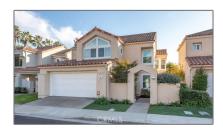

# Residential Rent For Rent

2,153 Sqft - 29 Almeria, Irvine, California, 92614

#### Basic Details

| Status:                   | Active                     |  |
|---------------------------|----------------------------|--|
| Listing Type:             | For Rent                   |  |
| Property Type:            | Residential Rent           |  |
| Property<br>SubType:      | Single Family<br>Residence |  |
| Price:                    | \$4,995                    |  |
| Price Per Square<br>Foot: | \$2                        |  |
| Square Footage:           | 2,153 Sqft                 |  |
| Lot Area:                 | <b>0.09</b> Sqft           |  |
| Year Built:               | 1987                       |  |
| View:                     | Mountain(s)                |  |
| Bedrooms:                 | 4                          |  |
| Bathrooms:                | 3                          |  |
| Bathrooms (Full):         | 3                          |  |
| Country:                  | US                         |  |
| State:                    | California                 |  |
| County:                   | Orange                     |  |
| City:                     | Irvine                     |  |
| Zipcode:                  | 92614                      |  |
| Listing ID:               | OC24233735                 |  |
|                           |                            |  |