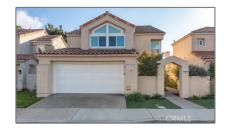

# Residential Rent For Rent

2,153 Sqft - 29 Almeria, Irvine, California, 92614

#### Basic Details

| Status:                   | Active                     |  |
|---------------------------|----------------------------|--|
| Listing Type:             | For Rent                   |  |
| Property Type:            | Residential Rent           |  |
| Property<br>SubType:      | Single Family<br>Residence |  |
| Price:                    | \$4,995                    |  |
| Price Per Square<br>Foot: | \$2                        |  |
| Square Footage:           | 2,153 Sqft                 |  |
| Lot Area:                 | <b>0.09</b> Sqft           |  |
| Year Built:               | 1987                       |  |
| View:                     | Mountain(s)                |  |
| Bedrooms:                 | 4                          |  |
| Bathrooms:                | 3                          |  |
| Bathrooms (Full):         | 3                          |  |
| Country:                  | US                         |  |
| State:                    | California                 |  |
| County:                   | Orange                     |  |
| City:                     | Irvine                     |  |
| Zipcode:                  | 92614                      |  |
| Listing ID:               | OC24233735                 |  |
|                           |                            |  |