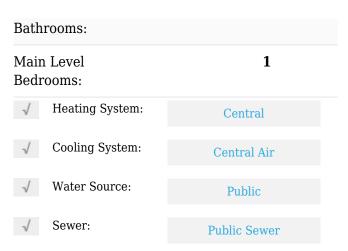

#### Basic Details

| Status:                   | Active                     |  |
|---------------------------|----------------------------|--|
| Listing Type:             | For Rent                   |  |
| Property Type:            | Residential Rent           |  |
| Property<br>SubType:      | Single Family<br>Residence |  |
| Price:                    | \$4,995                    |  |
| Price Per Square<br>Foot: | \$2                        |  |
| Square Footage:           | 2,153 Sqft                 |  |
| Lot Area:                 | <b>0.09</b> Sqft           |  |
| Year Built:               | 1987                       |  |
| View:                     | Mountain(s)                |  |
| Bedrooms:                 | 4                          |  |
| Bathrooms:                | 3                          |  |
| Bathrooms (Full):         | 3                          |  |
| Country:                  | US                         |  |
| State:                    | California                 |  |
| County:                   | Orange                     |  |
| City:                     | Irvine                     |  |
| Zipcode:                  | 92614                      |  |
| Listing ID:               | OC24233735                 |  |
|                           |                            |  |

#### Features

| √ View:               | Neighborhood           |
|-----------------------|------------------------|
| Association:          | 1                      |
| Senior<br>Community:  | 0                      |
| √ Common Walls:       | No Common Walls        |
| Stories:              | 2                      |
| √ Community Features: | Sidewalks              |
| √ Pool:               | Association, Community |
| √ Amenities:          | Pool, Spa/hot Tub      |
| AttachedGarage :      | 1                      |
| √ Parking:            | 2.00                   |
| √ Fireplace:          | Living room            |
| √ Lot Features:       | 6-10 Units/acre        |
| √ Furnished:          | Unfurnished            |
| Entry Level:          | 1                      |
| √ Laundry:            | In Garage              |
| √ Room Type:          | Main Floor Bedroom     |
| √ Entry Location      |                        |
| Main Level            | 1                      |