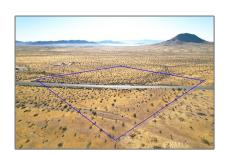

# Land For Sale

- 0 Stoddard WellsRoad, Apple Valley, California, 92307









### Basic Details

| Status:                   | Active                     |  |
|---------------------------|----------------------------|--|
| Listing Type:             | For Sale                   |  |
| Property Type:            | Land                       |  |
| Property<br>SubType:      | Single Family<br>Residence |  |
| Price:                    | \$219,900                  |  |
| Price Per Square<br>Foot: | \$1                        |  |
| Lot Area:                 | 8.53 Sqft                  |  |
| View:                     | Mountain(s)                |  |
| Bathrooms:                | 2                          |  |
| Country:                  | US                         |  |
| State:                    | California                 |  |
| County:                   | San B