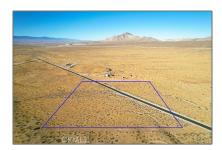

# Land For Sale

- 0 Stoddard WellsRoad, Apple Valley, California, 92307









### Basic Details

| Status:                   | Active                     |  |
|---------------------------|----------------------------|--|
| Listing Type:             | For Sale                   |  |
| Property Type:            | Land                       |  |
| Property<br>SubType:      | Single Family<br>Residence |  |
| Price:                    | \$219,900                  |  |
| Price Per Square<br>Foot: | \$1                        |  |
| Lot Area:                 | 8.53 Sqft                  |  |
| View:                     | Mountain(s)                |  |
| Bathrooms:                | 2                          |  |
| Country:                  | US                         |  |
| State:                    | California                 |  |
| County:                   | San