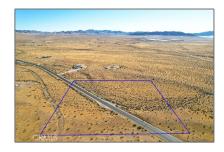

# Land For Sale

- 0 Stoddard WellsRoad, Apple Valley, California, 92307









### Basic Details

| Status:                   | Active                     |  |
|---------------------------|----------------------------|--|
| Listing Type:             | For Sale                   |  |
| Property Type:            | Land                       |  |
| Property<br>SubType:      | Single Family<br>Residence |  |
| Price:                    | \$219,900                  |  |
| Price Per Square<br>Foot: | \$1                        |  |
| Lot Area:                 | 8.53 Sqft                  |  |
| View:                     | Mountain(s)                |  |
| Bathrooms:                | 2                          |  |
| Country:                  | US                         |  |
| State:                    | California                 |  |
| County:                   | S