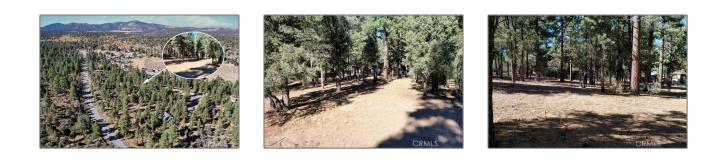

# Land For Sale

- 24 Lot 24 SkyviewDrive, Big Bear City, California, 92314

#### Basic **Details**

| Status:                   | Active                     |  |
|---------------------------|----------------------------|--|
| Listing Type:             | For Sale                   |  |
| Property Type:            | Land                       |  |
| Property<br>SubType:      | Single Family<br>Residence |  |
| Price:                    | \$63,000                   |  |
| Price Per Square<br>Foot: | \$5                        |  |
| Lot Area:                 | 0.27 Sqft                  |  |
| View:                     | Mountain(s)                |  |
| Country:                  | US                         |  |
| State:                    | California                 |  |
| County:                   | San Bernardino             |  |
| City:                     | <b>Big Bear City</b>       |  |
| Zipcode:                  | 92314                      |  |
| Listing ID:               | IG24234951                 |  |

#### Features

| √ View:                    | Neighborhood,<br>Trees/woods                                                                                                                      |
|----------------------------|---------------------------------------------------------------------------------------------------------------------------------------------------|
| Association:               | 0                                                                                                                                                 |
| Senior<br>Community:       | 0                                                                                                                                                 |
| √ Community<br>Features:   | Hiking, Watersports,<br>Curbs, Preserve/public<br>Land, Horse Trails,<br>Mountainous, Foothills,<br>Biking, Fishing,<br>Blm/national Forest, Lake |
| $\checkmark$ Lot Features: | Lot 10000-19999 Sqft,<br>Level, Gentle Sloping,<br>Treed Lot, Flag Lot                                                                            |
| √ Utilities:               | Electricity Available,<br>Water Available, Cable<br>Available, Natural Gas<br>Not Available, Sewer Not<br>Available                               |
| √ Water Source:            | Public                                                                                                                                            |