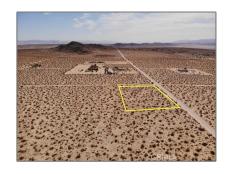

# Land For Sale

- 0 Moonlight MesaAvenue, Joshua Tree, California, 92252

#### Basic Details

| Status:                   | Active                     |  |
|---------------------------|----------------------------|--|
| Listing Type:             | For Sale                   |  |
| Property Type:            | Land                       |  |
| Property<br>SubType:      | Single Family<br>Residence |  |
| Price:                    | \$48,000                   |  |
| Price Per Square<br>Foot: | <b>\$1</b>                 |  |
| Lot Area:                 | 2 Sqft                     |  |
| View:                     | Mountain(s)                |  |
| Country:                  | US                         |  |
| State:                    | California                 |  |
| County:                   | San Bernardino             |  |
| City:                     | Joshua Tree                |  |
| Zipcode:                  | 92252                      |  |
| Listing ID:               | JT24234949                 |  |

### MLS Addon

| Zoning:         | JT/RL         |
|-----------------|---------------|
| Parcel Number:  | 0632042080000 |
| Lot Size Square | 87,120        |