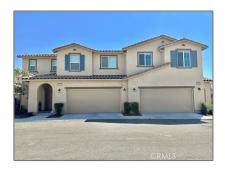

# Residential Rent For Rent

2,010 Sqft - 24218 HillcrestDrive, Corona, California, 92883

#### Basic Details

| Status:                   | Active                  |  |
|---------------------------|-------------------------|--|
| Listing Type:             | For Rent                |  |
| Property Type:            | <b>Residential Rent</b> |  |
| Property<br>SubType:      | Condominium             |  |
| Price:                    | \$3,500                 |  |
| Price Per Square<br>Foot: | \$2                     |  |
| Square Footage:           | 2,010 Sqft              |  |
| Lot Area:                 | 0.07 Sqft               |  |
| Year Built:               | 2022                    |  |
| View:                     | Mountain(s)             |  |
| Bedrooms:                 | 3                       |  |
| Bathrooms:                | 3                       |  |
| Bathrooms<br>(Full):      | 2                       |  |
| Bathrooms (1/2):          | 1                       |  |
| Country:                  | US                      |  |
| State:                    | California              |  |
| County:                   | Riverside               |  |
| City:                     | Corona                  |  |
|                           |                         |  |