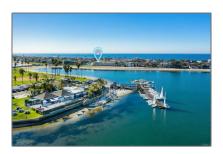

# Residential Rent For Rent

1,418 Sqft - 3750 BaysideWalk, San Diego, California, 92109

## Basic Details

| Status:                   | Active           |  |
|---------------------------|------------------|--|
| Listing Type:             | For Rent         |  |
| Property Type:            | Residential Rent |  |
| Property<br>SubType:      | Townhouse        |  |
| Price:                    | \$6,300          |  |
| Price Per Square<br>Foot: | \$4              |  |
| Square Footage:           | 1,418 Sqft       |  |
| Lot Area:                 | 0.33 Sqft        |  |
| Year Built:               | 1973             |  |
| View:                     | Mountain(s)      |  |
| Bedrooms:                 | 2                |  |
| Bathrooms:                | 2                |  |
| Bathrooms (Full):         | 2                |  |
| State:                    | California       |  |
| County:                   | San Diego        |  |
| City:                     | San Diego        |  |
| Zipcode:                  | 92109            |  |
| Listing ID:               | PTP2407051       |  |
|                           |                  |  |