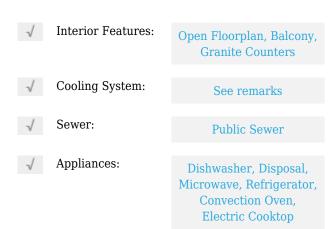

#### Features

| √ View:                  | Bay, Water                                                                        |
|--------------------------|-----------------------------------------------------------------------------------|
| Association:             | 1                                                                                 |
| Senior<br>Community:     | 0                                                                                 |
| √ Common Walls:          | 2+ Common Walls                                                                   |
| Stories:                 | 2                                                                                 |
| √ Community<br>Features: | Sidewalks, Street Lights,<br>Dog Park, Gutters, Biking                            |
| AttachedGarage :         | 1                                                                                 |
| √ Parking:               | 2.00                                                                              |
| Spa:                     | 0                                                                                 |
| √ Fireplace:             | Decorative, Electric                                                              |
| √ Lot Features:          | 0-1 Unit/acre                                                                     |
| √ Furnished:             | Furnished                                                                         |
| Entry Level:             | 1                                                                                 |
| √ Laundry:               | Community                                                                         |
| √ Room Type:             | Living Room, Kitchen, All<br>Bedrooms Up, Primary<br>Bathroom, Primary<br>Bedroom |