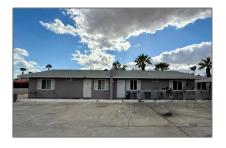

# **Residential Rent For Rent**

1,050 Sqft - 77925 Mountain, Palm Desert, California, 92211

#### Basic **Details**

| Status:                   | Active                  |  |
|---------------------------|-------------------------|--|
| Listing Type:             | For Rent                |  |
| Property Type:            | <b>Residential Rent</b> |  |
| Property<br>SubType:      | Condominium             |  |
| Price:                    | \$1,970                 |  |
| Price Per Square<br>Foot: | \$2                     |  |
| Square Footage:           | 1,050 Sqft              |  |
| Lot Area:                 | 1.04 Sqft               |  |
| Year Built:               | 1982                    |  |
| View:                     | Mountain(s)             |  |
| Bedrooms:                 | 2                       |  |
| Bathrooms:                | 2                       |  |
| Bathrooms<br>(Full):      | 1                       |  |
| Bathrooms (1/2):          | 1                       |  |
| Country:                  | US                      |  |
|                           |                         |  |