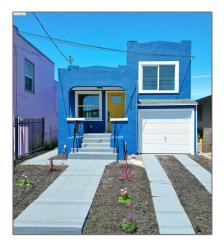

# **Residential For Sale**

824 Sqft - 2609 68Th Ave, Oakland, California, 94605

#### Basic Details

| Status:                   | Active                     |  |
|---------------------------|----------------------------|--|
| Listing Type:             | For Sale                   |  |
| Property Type:            | Residential                |  |
| Property<br>SubType:      | Single Family<br>Residence |  |
| Price:                    | \$483,000                  |  |
| Price Per Square<br>Foot: | \$586                      |  |
| Square Footage:           | 824 Sqft                   |  |
| Lot Area:                 | 0.06 Sqft                  |  |
| Year Built:               | 1929                       |  |
| View:                     | Mountain(s)                |  |
| Bedrooms:                 | 2                          |  |
| Bathrooms:                | 1                          |  |
| Bathrooms<br>(Full):      | 1                          |  |
| Country:                  | US                         |  |
| State:                    | California                 |  |
| County:                   | Alameda                    |  |
|                           |                            |  |