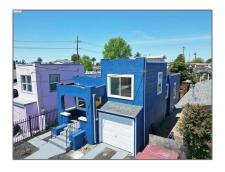

# **Residential For Sale**

824 Sqft - 2609 68Th Ave, Oakland, California, 94605

#### Basic Details

| Status:                   | Active                     |  |
|---------------------------|----------------------------|--|
| Listing Type:             | For Sale                   |  |
| Property Type:            | Residential                |  |
| Property<br>SubType:      | Single Family<br>Residence |  |
| Price:                    | \$483,000                  |  |
| Price Per Square<br>Foot: | \$586                      |  |
| Square Footage:           | 824 Sqft                   |  |
| Lot Area:                 | 0.06 Sqft                  |  |
| Year Built:               | 1929                       |  |
| View:                     | Mountain(s)                |  |
| Bedrooms:                 | 2                          |  |
| Bathrooms:                | 1                          |  |
| Bathrooms<br>(Full):      | 1                          |  |
| Country:                  | US                         |  |
| State:                    | California                 |  |
| County:                   | Alameda                    |  |
|                           |                            |  |