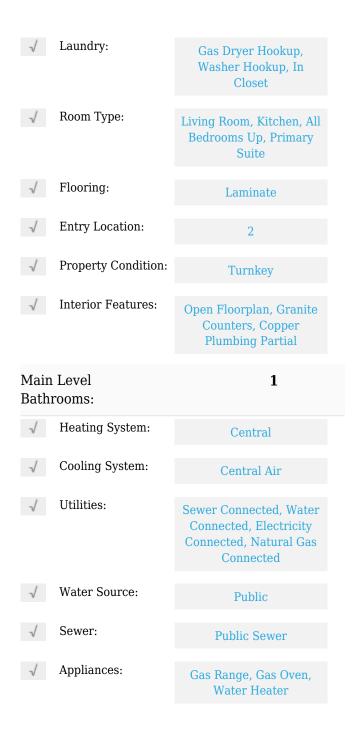

#### Features

| $\sqrt{}$  | View:                  | Neighborhood                                                       |
|------------|------------------------|--------------------------------------------------------------------|
| Asso       | ciation:               | 1                                                                  |
| Senio      | or<br>munity:          | 0                                                                  |
| $\sqrt{}$  | Common Walls:          | 1 Common Wall                                                      |
| Stori      | es:                    | 3                                                                  |
| $\sqrt{}$  | Community<br>Features: | Sidewalks, Street Lights,<br>Suburban                              |
| $\sqrt{}$  | Amenities:             | Maintenance Grounds,<br>Pets Permitted, Trash,<br>Water, Insurance |
| Attac      | hedGarage              | 1                                                                  |
| $\sqrt{}$  | Parking:               | 2.00                                                               |
| $\sqrt{}$  | D 1:                   |                                                                    |
|            | Parking:               | Garage - Single Door,<br>Garage                                    |
| Spa:       | Parking:               |                                                                    |
| Spa:       | Fireplace:             | Garage                                                             |
| Spa:  √    | Ü                      | Garage<br>0                                                        |
| Spa:  √  √ | Fireplace:             | Garage  O  Living room                                             |

#### MLS Addon

| Association Fee Frequency: | Monthly          |
|----------------------------|------------------|
| Zoning:                    | ALRPD*           |
| Parcel Number:             | 5347018062       |
| Lot Size Square<br>Feet:   | 20,575           |
| TaxAnnualAmou<br>nt:       | <b>\$0</b>       |
| Association Fee:           | <b>\$170</b>     |
| √ RoomKitchenFeatu res:    | Granite Counters |

Remodeled, Low Flow Shower, Stone Counters

| Garage Spaces:              | 2                       |
|-----------------------------|-------------------------|
| High School:                | Alhambra                |
| High School 2:              | Alhamb                  |
| Middle Or Junior<br>School: | Miller                  |
| High School<br>District:    | Alhambra                |
| Levels:                     | Three Or More           |
| √ EatingArea:               | Dining Room, In Kitchen |
| Taxes:                      | <b>\$0</b>              |
| Guest House<br>SqFt:        | 0                       |
| Approx Lot SqFt:            | 0                       |
| √ Special Listing           | Standard                |