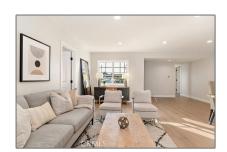

### Basic Details

| Status:                   | Active                     |  |
|---------------------------|----------------------------|--|
| Listing Type:             | For Sale                   |  |
| Property Type:            | Residential                |  |
| Property<br>SubType:      | Single Family<br>Residence |  |
| Price:                    | \$1,029,000                |  |
| Price Per Square<br>Foot: | \$605                      |  |
| Square Footage:           | 1,702 Sqft                 |  |
| Lot Area:                 | 0.18 Sqft                  |  |
| Year Built:               | 1954                       |  |
| View:                     | Mountain(s)                |  |
| Bedrooms:                 | 4                          |  |
| Bathrooms:                | 2                          |  |
| Bathrooms (Full):         | 2                          |  |
| Country:                  | US                         |  |
| State:                    | California                 |  |
| County:                   | Orange                     |  |
| City:                     | Buena Park                 |  |
| Zipcode:                  | 90620                      |  |
| Listing ID:               | TR24234664                 |  |
|                           |                            |  |

### MLS Addon

| Parcel Number:                | 06935501                                                                                       |
|-------------------------------|------------------------------------------------------------------------------------------------|
| Lot Size Square<br>Feet:      | 8,000 Sqft                                                                                     |
| TaxAnnualAmou<br>nt:          | <b>\$0</b>                                                                                     |
| √ RoomKitchenFeatures:        | Quartz Counters,<br>Remodeled Kitchen, Self-<br>closing Cabinet Doors,<br>Self-closing Drawers |
| Garage Spaces:                | 2                                                                                              |
| High School:                  | Arlington                                                                                      |
| High School 2:                | Arling                                                                                         |
| Middle Or Junior<br>School:   | Miller                                                                                         |
| High School<br>District:      | Anaheim Union<br>High                                                                          |
| Levels:                       | One                                                                                            |
| √ EatingArea:                 | Area, Breakfast Nook                                                                           |
| Taxes:                        | <b>\$0</b>                                                                                     |
| Guest House<br>SqFt:          | 0 Sqft                                                                                         |
| Approx Lot SqFt:              | 0 Sqft                                                                                         |
| √ Special Listing Conditions: | Standard                                                                                       |