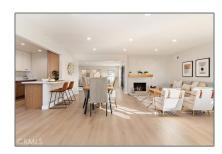

### Basic Details

| Status:                   | Active                     |  |
|---------------------------|----------------------------|--|
| Listing Type:             | For Sale                   |  |
| Property Type:            | Residential                |  |
| Property<br>SubType:      | Single Family<br>Residence |  |
| Price:                    | \$1,029,000                |  |
| Price Per Square<br>Foot: | \$605                      |  |
| Square Footage:           | 1,702 Sqft                 |  |
| Lot Area:                 | 0.18 Sqft                  |  |
| Year Built:               | 1954                       |  |
| View:                     | Mountain(s)                |  |
| Bedrooms:                 | 4                          |  |
| Bathrooms:                | 2                          |  |
| Bathrooms (Full):         | 2                          |  |
| Country:                  | US                         |  |
| State:                    | California                 |  |
| County:                   | Orange                     |  |
| City:                     | Buena Park                 |  |
| Zipcode:                  | 90620                      |  |
| Listing ID:               | TR24234664                 |  |
|                           |                            |  |

### MLS Addon

| Parcel Number:                | 06935501                                                                                       |
|-------------------------------|------------------------------------------------------------------------------------------------|
| Lot Size Square<br>Feet:      | 8,000 Sqft                                                                                     |
| TaxAnnualAmou<br>nt:          | <b>\$0</b>                                                                                     |
| √ RoomKitchenFeatures:        | Quartz Counters,<br>Remodeled Kitchen, Self-<br>closing Cabinet Doors,<br>Self-closing Drawers |
| Garage Spaces:                | 2                                                                                              |
| High School:                  | Arlington                                                                                      |
| High School 2:                | Arling                                                                                         |
| Middle Or Junior<br>School:   | Miller                                                                                         |
| High School<br>District:      | Anaheim Union<br>High                                                                          |
| Levels:                       | One                                                                                            |
| √ EatingArea:                 | Area, Breakfast Nook                                                                           |
| Taxes:                        | <b>\$0</b>                                                                                     |
| Guest House<br>SqFt:          | 0 Sqft                                                                                         |
| Approx Lot SqFt:              | 0 Sqft                                                                                         |
| √ Special Listing Conditions: | Standard                                                                                       |