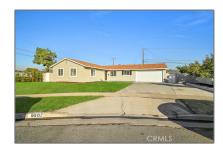

# Residential For Sale

1,702 Sqft - 8002 San LeonCircle, Buena Park, California, 90620

### Basic Details

| Status:                   | Active                     |  |
|---------------------------|----------------------------|--|
| Listing Type:             | For Sale                   |  |
| Property Type:            | Residential                |  |
| Property<br>SubType:      | Single Family<br>Residence |  |
| Price:                    | \$1,029,000                |  |
| Price Per Square<br>Foot: | \$605                      |  |
| Square Footage:           | 1,702 Sqft                 |  |
| Lot Area:                 | 0.18 Sqft                  |  |
| Year Built:               | 1954                       |  |
| View:                     | Mountain(s)                |  |
| Bedrooms:                 | 4                          |  |
| Bathrooms:                | 2                          |  |
| Bathrooms (Full):         | 2                          |  |
| Country:                  | US                         |  |
| State:                    | California                 |  |
| County:                   | Orange                     |  |
| City:                     | Buena Park                 |  |
| Zipcode:                  | 90620                      |  |
| Listing ID:               | TR24234664                 |  |
|                           |                            |  |