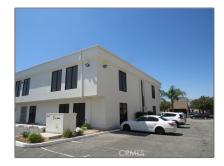

# Commercial Rent For Rent

11,992 Sqft - 435 Orange ShowLane, San Bernardino, California, 92408

### Basic Details

| Status:                   | Active          |  |
|---------------------------|-----------------|--|
| Listing Type:             | For Rent        |  |
| Property Type:            | Commercial Rent |  |
| Property<br>SubType:      | Office          |  |
| Price:                    | <b>\$1,350</b>  |  |
| Price Per Square<br>Foot: | <b>\$0</b>      |  |
| Square Footage:           | 11,992 Sqft     |  |
| Lot Area:                 | 0.50 Sqft       |  |
| Year Built:               | 1980            |  |
| View:                     | Mountain(s)     |  |
| Country:                  | US              |  |
| State:                    | California      |  |
| County:                   | San Bernardino  |  |
| City:                     | San Bernardino  |  |
| Zipcode:                  | 92408           |  |