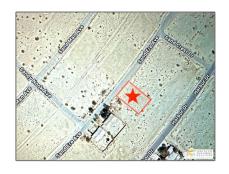

# Land For Sale

- 2298 Sand EreAvenue, Thermal, California, 92274









#### Basic Details

| Active                     |                                                                                  |
|----------------------------|----------------------------------------------------------------------------------|
| For Sale                   |                                                                                  |
| Land                       |                                                                                  |
| Single Family<br>Residence |                                                                                  |
| \$17,800                   |                                                                                  |
| \$2                        |