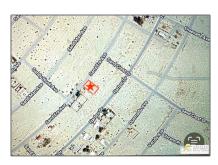

# Land For Sale

- 2298 Sand EreAvenue, Thermal, California, 92274









#### Basic Details

| Active                     |                                                                                  |
|----------------------------|----------------------------------------------------------------------------------|
| For Sale                   |                                                                                  |
| Land                       |                                                                                  |
| Single Family<br>Residence |                                                                                  |
| \$17,800                   |                                                                                  |
| \$2                        |