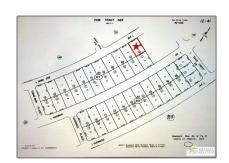

### MLS Addon

| Parcel Number:  | 012411022000 |
|-----------------|--------------|
| Lot Size Square | 10,703 Sqft  |

| Feet:                         |            |
|-------------------------------|------------|
| TaxAnnualAmou<br>nt:          | <b>\$0</b> |
| TaxYear:                      | 0          |
| High School:                  | Arlington  |
| High School 2:                | Arling     |
| Middle Or Junior<br>School:   | Miller     |
| High School<br>District:      | Other      |
| Taxes:                        | <b>\$0</b> |
| Guest House<br>SqFt:          | 0 Sqft     |
| Approx Lot SqFt:              | 0 Sqft     |
| √ Special Listing Conditions: | Standard   |