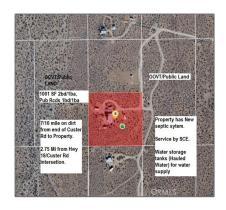

| Main I<br>Bathro        |                 | 1                                           |  |
|-------------------------|-----------------|---------------------------------------------|--|
| Main Level<br>Bedrooms: |                 | 2                                           |  |
| -√                      | Cooling System: | Wall/window Unit(s),<br>Evaporative Cooling |  |
|                         | Jtilities:      | Electricity Connected                       |  |
|                         | Water Source:   | Other                                       |  |
|                         | Sewer:          | Conventional Septic                         |  |