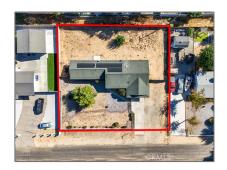

# Residential For Sale

2,120 Sqft - 19181 HaidaRoad, Apple Valley, California, 92307

#### Basic Details

| Status:                   | Active                     |  |
|---------------------------|----------------------------|--|
| Listing Type:             | For Sale                   |  |
| Property Type:            | Residential                |  |
| Property<br>SubType:      | Single Family<br>Residence |  |
| Price:                    | \$429,999                  |  |
| Price Per Square<br>Foot: | \$203                      |  |
| Square Footage:           | 2,120 Sqft                 |  |
| Lot Area:                 | 0.45 Sqft                  |  |
| Year Built:               | 1980                       |  |
| View:                     | Mountain(s)                |  |
| Bedrooms:                 | 4                          |  |
| Bathrooms:                | 3                          |  |
| Bathrooms (Full):         | 3                          |  |
| Country:                  | US                         |  |
| State:                    | California                 |  |
| County:                   | San Bernardino             |  |
| City:                     | Apple Valley               |  |
| Zipcode:                  | 92307                      |  |
|                           |                            |  |