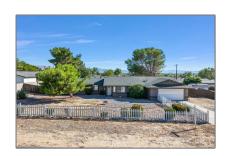

# Residential For Sale

2,120 Sqft - 19181 HaidaRoad, Apple Valley, California, 92307

#### Basic Details

| Status:                   | Active                     |  |
|---------------------------|----------------------------|--|
| Listing Type:             | For Sale                   |  |
| Property Type:            | Residential                |  |
| Property<br>SubType:      | Single Family<br>Residence |  |
| Price:                    | \$429,999                  |  |
| Price Per Square<br>Foot: | \$203                      |  |
| Square Footage:           | 2,120 Sqft                 |  |
| Lot Area:                 | 0.45 Sqft                  |  |
| Year Built:               | 1980                       |  |
| View:                     | Mountain(s)                |  |
| Bedrooms:                 | 4                          |  |
| Bathrooms:                | 3                          |  |
| Bathrooms (Full):         | 3                          |  |
| Country:                  | US                         |  |
| State:                    | California                 |  |
| County:                   | San Bernardino             |  |
| City:                     | Apple Valley               |  |
| Zipcode:                  | 92307                      |  |
|                           |                            |  |