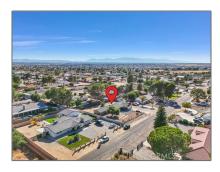

# Residential For Sale

2,120 Sqft - 19181 HaidaRoad, Apple Valley, California, 92307

#### Basic Details

| Status:                   | Active                     |  |
|---------------------------|----------------------------|--|
| Listing Type:             | For Sale                   |  |
| Property Type:            | Residential                |  |
| Property<br>SubType:      | Single Family<br>Residence |  |
| Price:                    | \$429,999                  |  |
| Price Per Square<br>Foot: | \$203                      |  |
| Square Footage:           | 2,120 Sqft                 |  |
| Lot Area:                 | 0.45 Sqft                  |  |
| Year Built:               | 1980                       |  |
| View:                     | Mountain(s)                |  |
| Bedrooms:                 | 4                          |  |
| Bathrooms:                | 3                          |  |
| Bathrooms (Full):         | 3                          |  |
| Country:                  | US                         |  |
| State:                    | California                 |  |
| County:                   | San Bernardino             |  |
| City:                     | Apple Valley               |  |
| Zipcode:                  | 92307                      |  |
|                           |                            |  |