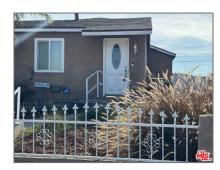

### Features

| Association:         | 0                                           |  |  |
|----------------------|---------------------------------------------|--|--|
| Senior<br>Community: | 0                                           |  |  |
| √ Common Walls:      | No Common Walls                             |  |  |
| Stories:             | 1                                           |  |  |
| AttachedGarage :     | 1                                           |  |  |
| √ Parking:           | 0.00                                        |  |  |
| √ Parking:           | Gated, Uncovered,<br>Attached Carport, None |  |  |
| Spa:                 | 1                                           |  |  |
| √ Fireplace:         | Free standing                               |  |  |
| √ Lot Features:      | Front Yard, Landscaped                      |  |  |
| √ Fence:             | Wrought iron, Brick                         |  |  |
| √ Security:          | Smoke Detector(s)                           |  |  |
| √ Patio:             | Enclosed                                    |  |  |
| √ Room Type:         | Family Room, Living<br>Room, Center Hall    |  |  |
| √ Window Features:   | Double Pane Windows                         |  |  |
| √ Entry Location:    | Front Door                                  |  |  |