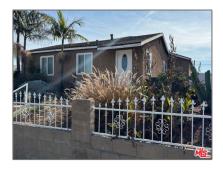

# Residential For Sale

2,180 Sqft - 344 131stStreet, Los Angeles, California, 90061

### Features

| Association:         | 0                                           |  |  |
|----------------------|---------------------------------------------|--|--|
| Senior<br>Community: | 0                                           |  |  |
| √ Common Walls:      | No Common Walls                             |  |  |
| Stories:             | 1                                           |  |  |
| AttachedGarage :     | 1                                           |  |  |
| √ Parking:           | 0.00                                        |  |  |
| √ Parking:           | Gated, Uncovered,<br>Attached Carport, None |  |  |
| Spa:                 | 1                                           |  |  |
| √ Fireplace:         | Free standing                               |  |  |
| √ Lot Features:      | Front Yard, Landscaped                      |  |  |
| √ Fence:             | Wrought iron, Brick                         |  |  |
| √ Security:          | Smoke Detector(s)                           |  |  |
| √ Patio:             | Enclosed                                    |  |  |
| √ Room Type:         | Family Room, Living<br>Room, Center Hall    |  |  |
| √ Window Features:   | Double Pane Windows                         |  |  |
| √ Entry Location:    | Front Door                                  |  |  |