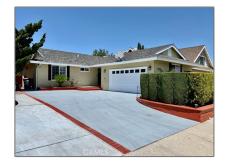

# **Residential For Sale**

1,579 Sqft - 8461 Santa MargaritaLane, La Palma, California, 90623

### Basic **Details**

| Status:                   | Active                     |  |
|---------------------------|----------------------------|--|
| Listing Type:             | For Sale                   |  |
| Property Type:            | Residential                |  |
| Property<br>SubType:      | Single Family<br>Residence |  |
| Price:                    | \$1,099,900                |  |
| Price Per Square<br>Foot: | \$697                      |  |
| Square Footage:           | 1,579 Sqft                 |  |
| Lot Area:                 | 0.11 Sqft                  |  |
| Year Built:               | 1965                       |  |
| View:                     | Mountain(s)                |  |
| Bedrooms:                 | 3                          |  |
| Bathrooms:                | 3                          |  |
| Bathrooms<br>(Full):      | 3                          |  |
| Country:                  | US                         |  |
| State:                    | California                 |  |
| County:                   | Orange                     |  |
| City:                     | La Palma                   |  |
| Zipcode:                  | 90623                      |  |
|                           |                            |  |