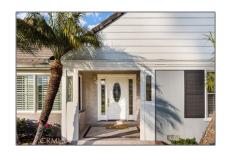

# Residential For Sale

2,866 Sqft - 2655 WetherbyRoad, San Marino, California, 91108

## Basic Details

| Status:                   | Active                     |  |
|---------------------------|----------------------------|--|
| Listing Type:             | For Sale                   |  |
| Property Type:            | Residential                |  |
| Property<br>SubType:      | Single Family<br>Residence |  |
| Price:                    | \$3,280,000                |  |
| Price Per Square<br>Foot: | \$1,144                    |  |
| Square Footage:           | 2,866 Sqft                 |  |
| Lot Area:                 | 0.31 Sqft                  |  |
| Year Built:               | 1948                       |  |
| View:                     | Mountain(s)                |  |
| Bedrooms:                 | 5                          |  |
| Bathrooms:                | 4                          |  |
| Bathrooms (Full):         | 3                          |  |
| Bathrooms (3/4):          | 1                          |  |
| Country:                  | US                         |  |
| State:                    | California                 |  |
| County:                   | Los Angeles                |  |
| City:                     | San Marino                 |  |
| Zipcode:                  | 91108                      |  |
|                           |                            |  |