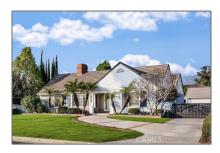

# Residential For Sale

2,866 Sqft - 2655 WetherbyRoad, San Marino, California, 91108

## Basic Details

| Status:                   | Active                     |  |
|---------------------------|----------------------------|--|
| Listing Type:             | For Sale                   |  |
| Property Type:            | Residential                |  |
| Property<br>SubType:      | Single Family<br>Residence |  |
| Price:                    | \$3,280,000                |  |
| Price Per Square<br>Foot: | \$1,144                    |  |
| Square Footage:           | 2,866 Sqft                 |  |
| Lot Area:                 | 0.31 Sqft                  |  |
| Year Built:               | 1948                       |  |
| View:                     | Mountain(s)                |  |
| Bedrooms:                 | 5                          |  |
| Bathrooms:                | 4                          |  |
| Bathrooms (Full):         | 3                          |  |
| Bathrooms (3/4):          | 1                          |  |
| Country:                  | US                         |  |
| State:                    | California                 |  |
| County:                   | Los Angeles                |  |
| City:                     | San Marino                 |  |
| Zipcode:                  | 91108                      |  |
|                           |                            |  |