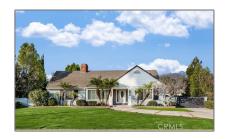

# Residential For Sale

2,866 Sqft - 2655 WetherbyRoad, San Marino, California, 91108

## Basic Details

| Status:                   | Active                     |  |
|---------------------------|----------------------------|--|
| Listing Type:             | For Sale                   |  |
| Property Type:            | Residential                |  |
| Property<br>SubType:      | Single Family<br>Residence |  |
| Price:                    | \$3,280,000                |  |
| Price Per Square<br>Foot: | \$1,144                    |  |
| Square Footage:           | 2,866 Sqft                 |  |
| Lot Area:                 | 0.31 Sqft                  |  |
| Year Built:               | 1948                       |  |
| View:                     | Mountain(s)                |  |
| Bedrooms:                 | 5                          |  |
| Bathrooms:                | 4                          |  |
| Bathrooms (Full):         | 3                          |  |
| Bathrooms (3/4):          | 1                          |  |
| Country:                  | US                         |  |
| State:                    | California                 |  |
| County:                   | Los Angeles                |  |
| City:                     | San Marino                 |  |
| Zipcode:                  | 91108                      |  |
|                           |                            |  |