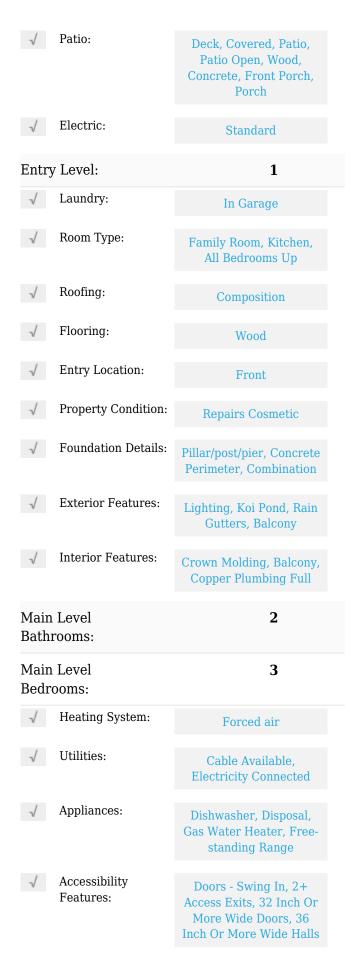

### Features

| $\sqrt{}$     | View:                        | Neighborhood, Canyon                       |  |  |
|---------------|------------------------------|--------------------------------------------|--|--|
| Asso          | ciation:                     | 0                                          |  |  |
| Senio<br>Comi | or<br>munity:                | 0                                          |  |  |
| $\sqrt{}$     | Common Walls:                | No Common Walls                            |  |  |
| Stori         | es:                          | 1                                          |  |  |
| $\sqrt{}$     | Community<br>Features:       | Golf, Park, Curbs,<br>Foothills, Gutters   |  |  |
| Attac         | ah ad Caraga                 | 4                                          |  |  |
| :             | chedGarage                   | 1                                          |  |  |
| √             | Parking:                     | 4.00                                       |  |  |
| √<br>√        |                              |                                            |  |  |
| :  √  Spa:    | Parking:                     | 4.00                                       |  |  |
| √<br>√        | Parking:                     | 4.00 Direct Garage Access                  |  |  |
| √<br>√        | Parking: Parking:            | 4.00 Direct Garage Access 0                |  |  |
| √<br>√        | Parking: Parking: Fireplace: | 4.00  Direct Garage Access  O  Family room |  |  |

#### MLS Addon

Zoning: R-1

| Parcel Number:                | 4664813000      |
|-------------------------------|-----------------|
| Lot Size Square<br>Feet:      | 9,700 Sqft      |
| TaxAnnualAmou<br>nt:          | <b>\$0</b>      |
| Garage Spaces:                | 2               |
| High School:                  | Henry           |
| High School 2:                | Hryhs           |
| Middle Or Junior<br>School:   | Lewis           |
| Elementary<br>School:         | Hardy           |
| High School San<br>District:  | n Diego Unified |
| Levels:                       | One             |
| √ EatingArea:                 | Dining Room     |
| Taxes:                        | <b>\$0</b>      |
| √ OtherStructures:            | Storage         |
| Guest House<br>SqFt:          | 0 Sqft          |
| Approx Lot SqFt:              | 0 Sqft          |
| √ Special Listing Conditions: | Standard        |
| Virtual Tour                  | Click Here      |