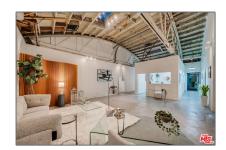

## Commercial Rent For Rent

1,150 Sqft - 2330 Broadway, Los Angeles, California, 90007

# Status: Active Listing Type: For Rent

Property Type: Commercial Rent

Property Single Family SubType: Residence

Price: \$3,500

Price Per Square \$3 Foot:

Square Footage: 1,150 Sqft

Lot Area: **0.07 Sqft** 

Year Built: **1945** 

View: **Mountain(s)** 

Country: US

State: California

County: Los Angeles

City: Los Angeles

Zipcode: **90007** 

Listing ID: **24465907** 