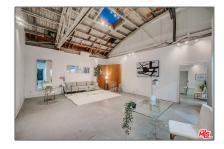

## Commercial Rent For Rent

1,150 Sqft - 2330 Broadway, Los Angeles, California, 90007

# Status: Active Listing Type: For Rent

Property Type: Commercial Rent

Property Single Family SubType: Residence

Price: \$3,500

Price Per Square \$3 Foot:

Square Footage: 1,150 Sqft

Lot Area: **0.07 Sqft** 

Year Built: **1945** 

View: **Mountain(s)** 

Country: US

State: California

County: Los Angeles

City: Los Angeles

Zipcode: **90007** 

Listing ID: **24465907** 