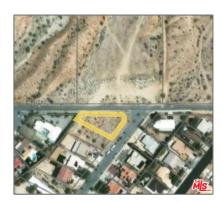

# Land For Sale

- 0 Desert View, Desert Hot Springs, California, 92240

## Basic Details

| Status:                   | Active                     |  |
|---------------------------|----------------------------|--|
| Listing Type:             | For Sale                   |  |
| Property Type:            | Land                       |  |
| Property<br>SubType:      | Single Family<br>Residence |  |
| Price:                    | \$98,000                   |  |
| Price Per Square<br>Foot: | <b>\$9</b>                 |  |
| Lot Area:                 | 0.24 Sqft                  |  |
| View:                     | Mountain(s)                |  |
| Country:                  | US                         |  |
| State:                    | California                 |  |
| County:                   | Riverside                  |  |
| City:                     | <b>Desert Hot Springs</b>  |  |
| Zipcode:                  | 92240                      |  |
| Listing ID:               | 24417215                   |  |

## MLS Addon

| Zoning:                       | R1C        |  |
|-------------------------------|------------|--|
| Parcel Number:                | 642131001  |  |
| Lot Size Square<br>Feet:      | 10,454     |  |
| TaxAnnualAmou<br>nt:          | <b>\$0</b> |  |
| TaxYear:                      | 0          |  |
| Taxes:                        | <b>\$0</b> |  |
| Guest House<br>SqFt:          | 0          |  |
| Approx Lot SqFt:              | 0          |  |
| ✓ Special Listing Conditions: | Standard   |  |