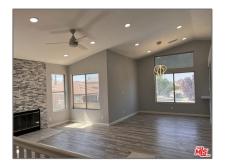

# **Residential For Sale**

1,690 Sqft - 3201 FairgreenLane, Palmdale, California, 93551

#### Basic **Details**

| Status:                   | Active                     |  |
|---------------------------|----------------------------|--|
| Listing Type:             | For Sale                   |  |
| Property Type:            | Residential                |  |
| Property<br>SubType:      | Single Family<br>Residence |  |
| Price:                    | \$569,990                  |  |
| Price Per Square<br>Foot: | \$337                      |  |
| Square Footage:           | 1,690 Sqft                 |  |
| Lot Area:                 | 0.16 Sqft                  |  |
| Year Built:               | 1993                       |  |
| View:                     | Mountain(s)                |  |
| Bedrooms:                 | 4                          |  |
| Bathrooms:                | 3                          |  |
| Bathrooms<br>(Full):      | 3                          |  |
| Country:                  | US                         |  |
| State:                    | California                 |  |
|                           |                            |  |

#### Features

| ✓ View:              | Pool                 |
|----------------------|----------------------|
| Association:         | 0                    |
| Senior<br>Community: | 0                    |
| Stories:             | 0                    |
| √ Pool:              | In ground            |
| √ Parking:           | 0.00                 |
| ✓ Parking:           | Driveway             |
| Spa:                 | 0                    |
| Fireplace:           | Family room          |
| √ Patio:             | Deck, Concrete       |
| √ Laundry:           | See Remarks          |
| √ Flooring:          | Laminate             |
| ✓ Heating System:    | Central              |
| √ Appliances:        | Dishwasher, Disposal |