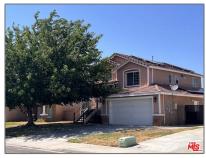

# **Residential For Sale**

1,690 Sqft - 3201 FairgreenLane, Palmdale, California, 93551

#### Basic **Details**

| Status:                   | Active                     |  |
|---------------------------|----------------------------|--|
| Listing Type:             | For Sale                   |  |
| Property Type:            | Residential                |  |
| Property<br>SubType:      | Single Family<br>Residence |  |
| Price:                    | \$569,990                  |  |
| Price Per Square<br>Foot: | \$337                      |  |
| Square Footage:           | 1,690 Sqft                 |  |
| Lot Area:                 | 0.16 Sqft                  |  |
| Year Built:               | 1993                       |  |
| View:                     | Mountain(s)                |  |
| Bedrooms:                 | 4                          |  |
| Bathrooms:                | 3                          |  |
| Bathrooms<br>(Full):      | 3                          |  |
| Country:                  | US                         |  |
| State:                    | California                 |  |
|                           |                            |  |