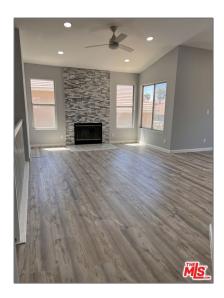

# **Residential For Sale**

1,690 Sqft - 3201 FairgreenLane, Palmdale, California, 93551

#### Basic **Details**

| Status:                   | Active                     |  |
|---------------------------|----------------------------|--|
| Listing Type:             | For Sale                   |  |
| Property Type:            | Residential                |  |
| Property<br>SubType:      | Single Family<br>Residence |  |
| Price:                    | \$569,990                  |  |
| Price Per Square<br>Foot: | \$337                      |  |
| Square Footage:           | 1,690 Sqft                 |  |
| Lot Area:                 | 0.16 Sqft                  |  |
| Year Built:               | 1993                       |  |
| View:                     | Mountain(s)                |  |
| Bedrooms:                 | 4                          |  |
| Bathrooms:                | 3                          |  |
| Bathrooms<br>(Full):      | 3                          |  |
| Country:                  | US                         |  |
| State:                    | California                 |  |
|                           |                            |  |

#### Features

| ✓ View:              | Pool                 |
|----------------------|----------------------|
| Association:         | 0                    |
| Senior<br>Community: | 0                    |
| Stories:             | 0                    |
| √ Pool:              | In ground            |
| √ Parking:           | 0.00                 |
| ✓ Parking:           | Driveway             |
| Spa:                 | 0                    |
| Fireplace:           | Family room          |
| √ Patio:             | Deck, Concrete       |
| √ Laundry:           | See Remarks          |
| √ Flooring:          | Laminate             |
| ✓ Heating System:    | Central              |
| √ Appliances:        | Dishwasher, Disposal |