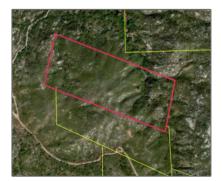

# Land For Sale

- 0 Hwy 94, Campo, California, 91906

#### Basic **Details**

| Status:                   | Active                     |  |
|---------------------------|----------------------------|--|
| Listing Type:             | For Sale                   |  |
| Property Type:            | Land                       |  |
| Property<br>SubType:      | Single Family<br>Residence |  |
| Price:                    | \$99,000                   |  |
| Price Per Square<br>Foot: | \$5,294                    |  |
| Lot Area:                 | 18.70 Sqft                 |  |
| View:                     | Mountain(s)                |  |
| Country:                  | US                         |  |
| State:                    | California                 |  |
| County:                   | San Diego                  |  |
| City:                     | Campo                      |  |
| Zipcode:                  | 91906                      |  |
| Listing ID:               | 240027524SD                |  |
|                           |                            |  |