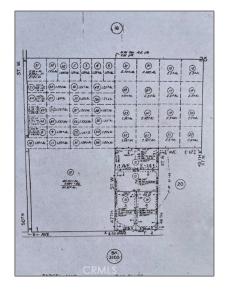

### MLS Addon

| Zoning:                       | LRMPD*     |  |
|-------------------------------|------------|--|
| Parcel Number:                | 3117019061 |  |
| Lot Size Square<br>Feet:      | 109,055    |  |
| TaxAnnualAmou<br>nt:          | <b>\$0</b> |  |
| TaxYear:                      | 0          |  |
| Taxes:                        | <b>\$0</b> |  |
| Guest House<br>SqFt:          | 0          |  |
| Approx Lot SqFt:              | 0          |  |
| √ Special Listing Conditions: | Standard   |  |