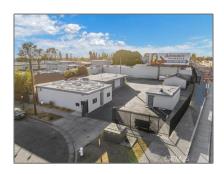

# Commercial Rent For Rent

1,850 Sqft - 100 HathawayStreet, Santa Ana, California, 92701

#### Basic Details

| Status:              | Active          |  |
|----------------------|-----------------|--|
| Listing Type:        | For Rent        |  |
| Property Type:       | Commercial Rent |  |
| Property<br>SubType: | Industrial      |  |
| Price:               | <b>\$0</b>      |  |
| Square Footage:      | 1,850 Sqft      |  |
| Lot Area:            | 0.38 Sqft       |  |
| View:                | Mountain(s)     |  |
| Country:             | US              |  |
| State:               | California      |  |
| County:              | Orange          |  |
| City:                | Santa Ana       |  |
| Zipcode:             | 92701           |  |
| Listing ID:          | CV24241360      |  |