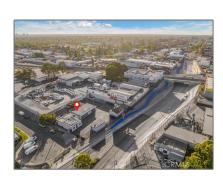

# Commercial Rent For Rent

1,850 Sqft - 100 HathawayStreet, Santa Ana, California, 92701

#### Basic Details

| Status:              | Active          |  |
|----------------------|-----------------|--|
| Listing Type:        | For Rent        |  |
| Property Type:       | Commercial Rent |  |
| Property<br>SubType: | Industrial      |  |
| Price:               | <b>\$0</b>      |  |
| Square Footage:      | 1,850 Sqft      |  |
| Lot Area:            | 0.38 Sqft       |  |
| View:                | Mountain(s)     |  |
| Country:             | US              |  |
| State:               | California      |  |
| County:              | Orange          |  |
| City:                | Santa Ana       |  |
| Zipcode:             | 92701           |  |
| Listing ID:          | CV24241360      |  |