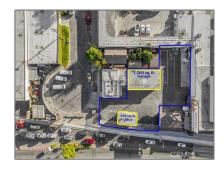

# Commercial Rent For Rent

1,850 Sqft - 100 HathawayStreet, Santa Ana, California, 92701

#### Basic Details

| Status:              | Active          |  |
|----------------------|-----------------|--|
| Listing Type:        | For Rent        |  |
| Property Type:       | Commercial Rent |  |
| Property<br>SubType: | Industrial      |  |
| Price:               | <b>\$0</b>      |  |
| Square Footage:      | 1,850 Sqft      |  |
| Lot Area:            | 0.38 Sqft       |  |
| View:                | Mountain(s)     |  |
| Country:             | US              |  |
| State:               | California      |  |
| County:              | Orange          |  |
| City:                | Santa Ana       |  |
| Zipcode:             | 92701           |  |
| Listing ID:          | CV24241360      |  |