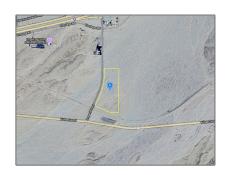

# Land For Sale

- 1000 ImperialHighway, Ocotillo, California, 92259

#### Basic Details

| Active                     |                                                                                                                            |
|----------------------------|----------------------------------------------------------------------------------------------------------------------------|
| For Sale                   |                                                                                                                            |
| Land                       |                                                                                                                            |
| Single Family<br>Residence |                                                                                                                            |
| \$99,999                   |                                                                                                                            |
| <b>\$0</b>                 |                                                                                                                            |
| 15.76 Sqft                 |                                                                                                                            |
| Mountain(s)                |                                                                                                                            |
| US                         |                                                                                                                            |
| California                 |                                                                                                                            |
| Imperial                   |                                                                                                                            |
| Ocotillo                   |                                                                                                                            |
| 92259                      |                                                                                                                            |
| OC24241141                 |                                                                                                                            |
|                            | For Sale  Land  Single Family Residence  \$99,999  \$0  15.76 Sqft  Mountain(s)  US  California  Imperial  Ocotillo  92259 |