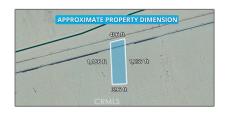

## MLS Addon

| Zoning:                  | RC            |  |
|--------------------------|---------------|--|
| Parcel Number:           | 0646181210000 |  |
| Lot Size Square<br>Feet: | 476,546       |  |
| TaxAnnualAmou<br>nt:     | \$0           |  |