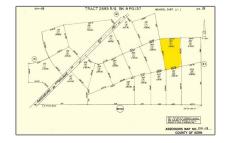

## MLS Addon

Zoning: **R4** Parcel Number: 21419009002 Lot Size Square 149,410.80 Sqft Feet: TaxAnnualAmou **\$0** nt: TaxYear: 0 RoomKitchenFeatu Kitchen Open To Family res: Room

High School: **Don Lugo** High School 2: **Donlug** Middle Or Junior Ramona School: Elementary **Dickson** School: **Chino Valley** High School Unified District: Levels: Two Taxes: **\$0 Guest House** 0 Sqft SqFt: Approx Lot SqFt: 0 Sqft