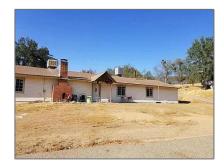

# Land For Sale

- 31634 LodgeRoad, Auberry, California, 93602

#### Basic Details

| Status:                   | Active                     |  |
|---------------------------|----------------------------|--|
| Listing Type:             | For Sale                   |  |
| Property Type:            | Land                       |  |
| Property<br>SubType:      | Single Family<br>Residence |  |
| Price:                    | \$700,000                  |  |
| Price Per Square<br>Foot: | <b>\$0</b>                 |  |
| Lot Area:                 | 110 Sqft                   |  |
| View:                     | Mountain(s)                |  |
| Country:                  | US                         |  |
| State:                    | California                 |  |
| County:                   | Fresno                     |  |
| City:                     | Auberry                    |  |
| Zipcode:                  | 93602                      |  |
| Listing ID:               | ML81987514                 |  |