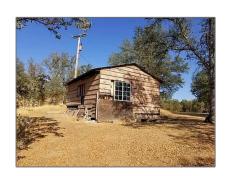

# Land For Sale

- 31634 LodgeRoad, Auberry, California, 93602

#### Basic Details

| Status:                   | Active                     |  |
|---------------------------|----------------------------|--|
| Listing Type:             | For Sale                   |  |
| Property Type:            | Land                       |  |
| Property<br>SubType:      | Single Family<br>Residence |  |
| Price:                    | \$700,000                  |  |
| Price Per Square<br>Foot: | <b>\$0</b>                 |  |
| Lot Area:                 | 110 Sqft                   |  |
| View:                     | Mountain(s)                |  |
| Country:                  | US                         |  |
| State:                    | California                 |  |
| County:                   | Fresno                     |  |
| City:                     | Auberry                    |  |
| Zipcode:                  | 93602                      |  |
| Listing ID:               | ML81987514                 |  |