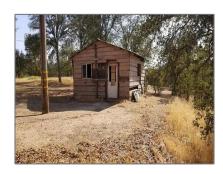

# Land For Sale

- 31634 LodgeRoad, Auberry, California, 93602

#### Basic Details

| Status:                   | Active                     |  |
|---------------------------|----------------------------|--|
| Listing Type:             | For Sale                   |  |
| Property Type:            | Land                       |  |
| Property<br>SubType:      | Single Family<br>Residence |  |
| Price:                    | \$700,000                  |  |
| Price Per Square<br>Foot: | <b>\$0</b>                 |  |
| Lot Area:                 | 110 Sqft                   |  |
| View:                     | Mountain(s)                |  |
| Country:                  | US                         |  |
| State:                    | California                 |  |
| County:                   | Fresno                     |  |
| City:                     | Auberry                    |  |
| Zipcode:                  | 93602                      |  |
| Listing ID:               | ML81987514                 |  |