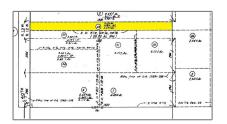

### MLS Addon

| Zoning:                       | LRA12*     |  |
|-------------------------------|------------|--|
| Parcel Number:                | 3117014028 |  |
| Lot Size Square<br>Feet:      | 91,539     |  |
| TaxAnnualAmou<br>nt:          | <b>\$0</b> |  |
| TaxYear:                      | 0          |  |
| Taxes:                        | <b>\$0</b> |  |
| Guest House<br>SqFt:          | 0          |  |
| Approx Lot SqFt:              | 0          |  |
| √ Special Listing Conditions: | Standard   |  |