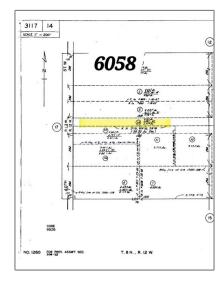

### MLS Addon

| Zoning:                       | LRA12*     |  |
|-------------------------------|------------|--|
| Parcel Number:                | 3117014028 |  |
| Lot Size Square<br>Feet:      | 91,539     |  |
| TaxAnnualAmou<br>nt:          | <b>\$0</b> |  |
| TaxYear:                      | 0          |  |
| Taxes:                        | <b>\$0</b> |  |
| Guest House<br>SqFt:          | 0          |  |
| Approx Lot SqFt:              | 0          |  |
| √ Special Listing Conditions: | Standard   |  |