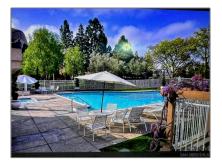

#### Features

| Senior<br>Community:         | 0                |
|------------------------------|------------------|
| Stories:                     | 2                |
| √ Pool:                      | Community        |
| AttachedGarage<br>:          | 1                |
| √ Parking:                   | 2.00             |
| Parking:                     | Attached Carport |
| Spa:                         | 0                |
| √ Fireplace:                 | Living room      |
| Patio:                       | See Remarks      |
| Furnished:                   | Unfurnished      |
| Entry Level:                 | 1                |
| Laundry:                     | See Remarks      |
| $\checkmark$ Heating System: | See remarks      |
| √ Cooling System:            | Central Air      |
| Appliances:                  | Refrigerator     |