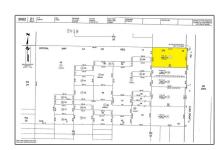

# Land For Sale

- 30111 Largo VistaRoad, Llano, California, 93544

### MLS Addon

| Zoning:                       | LCA12*                   |
|-------------------------------|--------------------------|
| Parcel Number:                | 3062021001               |
| Lot Size Square<br>Feet:      | 49,528 Sqft              |
| TaxAnnualAmou<br>nt:          | <b>\$0</b>               |
| TaxYear:                      | 0                        |
| High School:                  | Arlington                |
| High School 2:                | Arling                   |
| Middle Or Junior<br>School:   | Miller                   |
| High School<br>District:      | Victor Valley<br>Unified |
| Levels:                       | Two                      |
| Taxes:                        | <b>\$0</b>               |
| Guest House<br>SqFt:          | 0 Sqft                   |
| Approx Lot SqFt:              | 0 Sqft                   |
| √ Special Listing Conditions: | Standard                 |