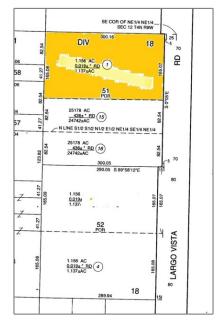

# Land For Sale

- 30111 Largo VistaRoad, Llano, California, 93544

### MLS Addon

| Zoning:                       | LCA12*                   |
|-------------------------------|--------------------------|
| Parcel Number:                | 3062021001               |
| Lot Size Square<br>Feet:      | 49,528 Sqft              |
| TaxAnnualAmou<br>nt:          | <b>\$0</b>               |
| TaxYear:                      | 0                        |
| High School:                  | Arlington                |
| High School 2:                | Arling                   |
| Middle Or Junior<br>School:   | Miller                   |
| High School<br>District:      | Victor Valley<br>Unified |
| Levels:                       | Two                      |
| Taxes:                        | <b>\$0</b>               |
| Guest House<br>SqFt:          | 0 Sqft                   |
| Approx Lot SqFt:              | 0 Sqft                   |
| √ Special Listing Conditions: | Standard                 |