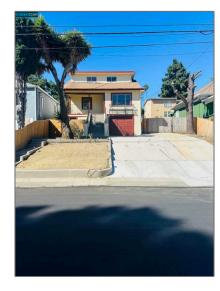

# Residential For Sale

1,542 Sqft - 409 5Th St, Vallejo, California, 94590

### Basic Details

| Status:                   | Active                     |  |
|---------------------------|----------------------------|--|
| Listing Type:             | For Sale                   |  |
| Property Type:            | Residential                |  |
| Property<br>SubType:      | Single Family<br>Residence |  |
| Price:                    | \$480,000                  |  |
| Price Per Square<br>Foot: | \$311                      |  |
| Square Footage:           | 1,542 Sqft                 |  |
| Lot Area:                 | 0.14 Sqft                  |  |
| Year Built:               | 1920                       |  |
| View:                     | Mountain(s)                |  |
| Bedrooms:                 | 4                          |  |
| Bathrooms:                | 2                          |  |
| Bathrooms<br>(Full):      | 2                          |  |
| Country:                  | US                         |  |
| State:                    | California                 |  |