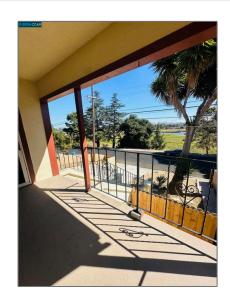

# Residential For Sale

1,542 Sqft - 409 5Th St, Vallejo, California, 94590

### Basic Details

| Status:                   | Active                     |  |
|---------------------------|----------------------------|--|
| Listing Type:             | For Sale                   |  |
| Property Type:            | Residential                |  |
| Property<br>SubType:      | Single Family<br>Residence |  |
| Price:                    | \$480,000                  |  |
| Price Per Square<br>Foot: | \$311                      |  |
| Square Footage:           | 1,542 Sqft                 |  |
| Lot Area:                 | 0.14 Sqft                  |  |
| Year Built:               | 1920                       |  |
| View:                     | Mountain(s)                |  |
| Bedrooms:                 | 4                          |  |
| Bathrooms:                | 2                          |  |
| Bathrooms<br>(Full):      | 2                          |  |
| Country:                  | US                         |  |
| State:                    | California                 |  |