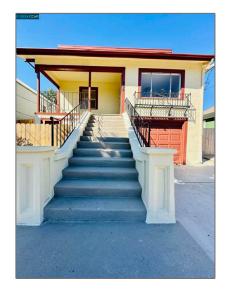

# Residential For Sale

1,542 Sqft - 409 5Th St, Vallejo, California, 94590

### Basic Details

| Status:                   | Active                     |  |
|---------------------------|----------------------------|--|
| Listing Type:             | For Sale                   |  |
| Property Type:            | Residential                |  |
| Property<br>SubType:      | Single Family<br>Residence |  |
| Price:                    | \$480,000                  |  |
| Price Per Square<br>Foot: | \$311                      |  |
| Square Footage:           | 1,542 Sqft                 |  |
| Lot Area:                 | 0.14 Sqft                  |  |
| Year Built:               | 1920                       |  |
| View:                     | Mountain(s)                |  |
| Bedrooms:                 | 4                          |  |
| Bathrooms:                | 2                          |  |
| Bathrooms<br>(Full):      | 2                          |  |
| Country:                  | US                         |  |
| State:                    | California                 |  |