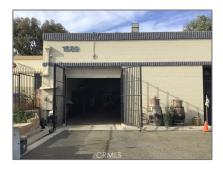

# Commercial For Sale

3,104 Sqft - 1689 ProductionCircle, Jurupa Valley, California, 92509

Features