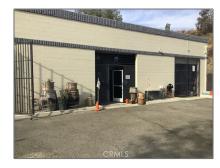

# Commercial For Sale

3,104 Sqft - 1689 ProductionCircle, Jurupa Valley, California, 92509

Features