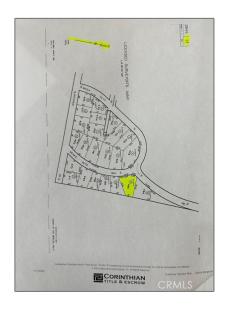

# Land For Sale

- 0 2845-017-017, Sylmar, California, 91342

### MLS Addon

| Zoning:                       | LCA110000* |  |
|-------------------------------|------------|--|
| Parcel Number:                | 2845017017 |  |
| Lot Size Square<br>Feet:      | 3,807      |  |
| TaxAnnualAmou<br>nt:          | <b>\$0</b> |  |
| TaxYear:                      | 0          |  |
| Taxes:                        | <b>\$0</b> |  |
| Guest House<br>SqFt:          | 0          |  |
| Approx Lot SqFt:              | 0          |  |
| ✓ Special Listing Conditions: | Standard   |  |