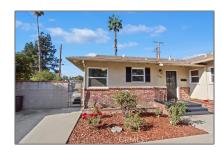

# Residential For Sale

1,128 Sqft - 2501 DoolittleAvenue, Arcadia, California, 91006

#### Features

| Association:             | 0                                                  |
|--------------------------|----------------------------------------------------|
| Senior<br>Community:     | 0                                                  |
| √ Common Walls:          | No Common Walls                                    |
| Stories:                 | 1                                                  |
| √ Community Features:    | Suburban, Curbs                                    |
| √ Pool:                  | In ground, Private                                 |
| AttachedGarage :         | 1                                                  |
| √ Parking:               | 2.00                                               |
| √ Fireplace:             | Wood Burning                                       |
| √ Lot Features:          | Front Yard, Level With<br>Street, Lawn, Patio Home |
| Entry Level:             | 1                                                  |
| √ Laundry:               | In Garage                                          |
| √ Room Type:             | Living Room, Kitchen                               |
| √ Flooring:              | Wood                                               |
| √ Entry Location:        | Front                                              |
| Main Level<br>Bathrooms: | 2                                                  |