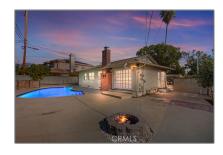

# Residential For Sale

1,128 Sqft - 2501 DoolittleAvenue, Arcadia, California, 91006

#### Features

| Association:             | 0                                                  |
|--------------------------|----------------------------------------------------|
| Senior<br>Community:     | 0                                                  |
| √ Common Walls:          | No Common Walls                                    |
| Stories:                 | 1                                                  |
| √ Community Features:    | Suburban, Curbs                                    |
| √ Pool:                  | In ground, Private                                 |
| AttachedGarage :         | 1                                                  |
| √ Parking:               | 2.00                                               |
| √ Fireplace:             | Wood Burning                                       |
| √ Lot Features:          | Front Yard, Level With<br>Street, Lawn, Patio Home |
| Entry Level:             | 1                                                  |
| √ Laundry:               | In Garage                                          |
| √ Room Type:             | Living Room, Kitchen                               |
| √ Flooring:              | Wood                                               |
| √ Entry Location:        | Front                                              |
| Main Level<br>Bathrooms: | 2                                                  |