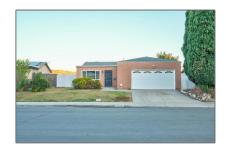

# Residential For Sale

1,184 Sqft - 1035 Worthington St, San Diego, California, 92114

#### Basic Details

| Status:                   | Active                     |  |
|---------------------------|----------------------------|--|
| Listing Type:             | For Sale                   |  |
| Property Type:            | Residential                |  |
| Property<br>SubType:      | Single Family<br>Residence |  |
| Price:                    | \$750,000                  |  |
| Price Per Square<br>Foot: | \$633                      |  |
| Square Footage:           | 1,184 Sqft                 |  |
| Year Built:               | 1973                       |  |
| View:                     | Mountain(s)                |  |
| Bedrooms:                 | 3                          |  |
| Bathrooms:                | 2                          |  |
| Bathrooms<br>(Full):      | 2                          |  |
| Country:                  | US                         |  |
| State:                    | California                 |  |
| County:                   | San Diego                  |  |
| City:                     | San Diego                  |  |
| Zipcode:                  | 92114                      |  |
| Listing ID:               | 240028712SD                |  |
|                           |                            |  |