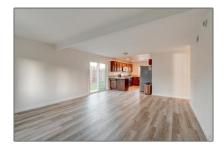

# Residential For Sale

1,184 Sqft - 1035 Worthington St, San Diego, California, 92114

#### Basic Details

| Status:                   | Active                     |  |
|---------------------------|----------------------------|--|
| Listing Type:             | For Sale                   |  |
| Property Type:            | Residential                |  |
| Property<br>SubType:      | Single Family<br>Residence |  |
| Price:                    | \$750,000                  |  |
| Price Per Square<br>Foot: | \$633                      |  |
| Square Footage:           | 1,184 Sqft                 |  |
| Year Built:               | 1973                       |  |
| View:                     | Mountain(s)                |  |
| Bedrooms:                 | 3                          |  |
| Bathrooms:                | 2                          |  |
| Bathrooms<br>(Full):      | 2                          |  |
| Country:                  | US                         |  |
| State:                    | California                 |  |
| County:                   | San Diego                  |  |
| City:                     | San Diego                  |  |
| Zipcode:                  | 92114                      |  |
| Listing ID:               | 240028712SD                |  |
|                           |                            |  |