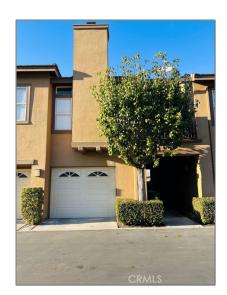

# Residential For Sale

1,143 Sqft - 1250 Country Glen Way, Anaheim, California, 92808

### Features

| Association:          | 1                                                                                                 |
|-----------------------|---------------------------------------------------------------------------------------------------|
| Senior<br>Community:  | 0                                                                                                 |
| √ Common Walls:       | 2+ Common Walls                                                                                   |
| Stories:              | 2                                                                                                 |
| √ Community Features: | Curbs                                                                                             |
| √ Pool:               | Community                                                                                         |
| √ Amenities:          | Pool, Gym/ex Room                                                                                 |
| AttachedGarage<br>:   | 1                                                                                                 |
| √ Parking             |                                                                                                   |
| √ Parking:            | Garage - Single Door,<br>Garage Door Opener,<br>Garage, Carport,<br>Assigned, Detached<br>Carport |
| √ Fireplace:          | Living room                                                                                       |
| Lot Features:         | Back Yard, Sprinklers In                                                                          |