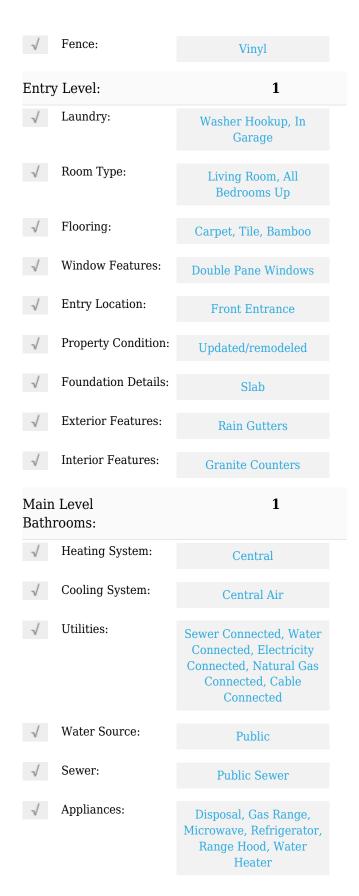

### Features

| Association:          | 1                                                                                                 |
|-----------------------|---------------------------------------------------------------------------------------------------|
| Senior<br>Community:  | 0                                                                                                 |
| √ Common Walls:       | 2+ Common Walls                                                                                   |
| Stories:              | 2                                                                                                 |
| √ Community Features: | Curbs                                                                                             |
| √ Pool:               | Community                                                                                         |
| √ Amenities:          | Pool, Gym/ex Room                                                                                 |
| AttachedGarage<br>:   | 1                                                                                                 |
| √ Parking             |                                                                                                   |
| √ Parking:            | Garage - Single Door,<br>Garage Door Opener,<br>Garage, Carport,<br>Assigned, Detached<br>Carport |
| √ Fireplace:          | Living room                                                                                       |
| Lot Features:         | Back Yard, Sprinklers In                                                                          |

#### MLS Addon

| Association Fee Frequency: | Monthly  |
|----------------------------|----------|
| Parcel Number:             | 93026584 |
| Lot Size Square<br>Feet:   | 1,000    |

| TaxAnnualAmou<br>nt:          | <b>\$0</b>       |
|-------------------------------|------------------|
| Association Fee:              | <b>\$471</b>     |
| √ RoomKitchenFeatu res:       | Granite Counters |
| Garage Spaces:                | 1                |
| High School:                  | Arlington        |
| High School 2:                | Arling           |
| Middle Or Junior<br>School:   | Miller           |
| High School<br>District:      | Orange Unified   |
| Levels:                       | Two              |
| √ EatingArea:                 | In Living Room   |
| Taxes:                        | <b>\$0</b>       |
| Guest House<br>SqFt:          | 0                |
| Approx Lot SqFt:              | 0                |
| √ Special Listing Conditions: | Standard         |