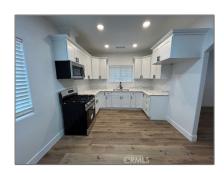

# Residential For Sale

1,168 Sqft - 335 15thStreet, Chowchilla, California, 93610

### Basic Details

| Status:                   | Active                     |  |
|---------------------------|----------------------------|--|
| Listing Type:             | For Sale                   |  |
| Property Type:            | Residential                |  |
| Property<br>SubType:      | Single Family<br>Residence |  |
| Price:                    | \$349,900                  |  |
| Price Per Square<br>Foot: | \$300                      |  |
| Square Footage:           | 1,168 Sqft                 |  |
| Lot Area:                 | 0.17 Sqft                  |  |
| Year Built:               | 2007                       |  |
| View:                     | Mountain(s)                |  |
| Bedrooms:                 | 3                          |  |
| Bathrooms:                | 2                          |  |
| Bathrooms<br>(Full):      | 2                          |  |
| Country:                  | US                         |  |
| State:                    | California                 |  |
| County:                   | Madera                     |  |
| City:                     | Chowchilla                 |  |
| Zipcode:                  | 93610                      |  |