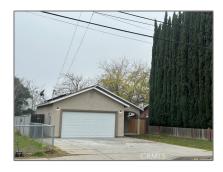

# Residential For Sale

1,168 Sqft - 335 15thStreet, Chowchilla, California, 93610

### Basic Details

| Status:                   | Active                     |  |
|---------------------------|----------------------------|--|
| Listing Type:             | For Sale                   |  |
| Property Type:            | Residential                |  |
| Property<br>SubType:      | Single Family<br>Residence |  |
| Price:                    | \$349,900                  |  |
| Price Per Square<br>Foot: | \$300                      |  |
| Square Footage:           | 1,168 Sqft                 |  |
| Lot Area:                 | 0.17 Sqft                  |  |
| Year Built:               | 2007                       |  |
| View:                     | Mountain(s)                |  |
| Bedrooms:                 | 3                          |  |
| Bathrooms:                | 2                          |  |
| Bathrooms<br>(Full):      | 2                          |  |
| Country:                  | US                         |  |
| State:                    | California                 |  |
| County:                   | Madera                     |  |
| City:                     | Chowchilla                 |  |
| Zipcode:                  | 93610                      |  |