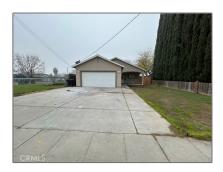

# Residential For Sale

1,168 Sqft - 335 15thStreet, Chowchilla, California, 93610

### Basic Details

| Status:                   | Active                     |  |
|---------------------------|----------------------------|--|
| Listing Type:             | For Sale                   |  |
| Property Type:            | Residential                |  |
| Property<br>SubType:      | Single Family<br>Residence |  |
| Price:                    | \$349,900                  |  |
| Price Per Square<br>Foot: | \$300                      |  |
| Square Footage:           | 1,168 Sqft                 |  |
| Lot Area:                 | 0.17 Sqft                  |  |
| Year Built:               | 2007                       |  |
| View:                     | Mountain(s)                |  |
| Bedrooms:                 | 3                          |  |
| Bathrooms:                | 2                          |  |
| Bathrooms<br>(Full):      | 2                          |  |
| Country:                  | US                         |  |
| State:                    | California                 |  |
| County:                   | Madera                     |  |
| City:                     | Chowchilla                 |  |
| Zipcode:                  | 93610                      |  |