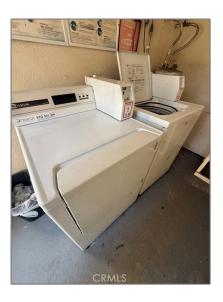

## Features

| Association:             | 0                 |
|--------------------------|-------------------|
| Senior<br>Community:     | 0                 |
| √ Common Walls:          | 2+ Common Walls   |
| tories:                  | 1                 |
| √ Pet Policy:            | Size limit        |
| √ Community<br>Features: | Street Lights     |
| ttachedGarage            | 1                 |
| √ Parking                |                   |
| Lot Features:            | 21-25 Units/acre  |
| √ Furnished:             | Unfurnished       |
| ntry Level:              | 1                 |
| √ Laundry:               | Individual Room   |
| √ Room Type:             | All Bedrooms Dowr |
| √ Entry Location         |                   |