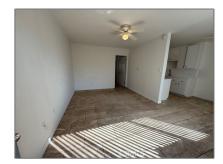

## Residential Rent For Rent

650 Sqft - 1202 BelleAvenue, Corona, California, 92879

| Basic | De | tail | S |
|-------|----|------|---|
| Daoio |    |      |   |

| Status:                   | Active                  |  |
|---------------------------|-------------------------|--|
| Listing Type:             | For Rent                |  |
| Property Type:            | <b>Residential Rent</b> |  |
| Property<br>SubType:      | Apartment               |  |
| Price:                    | <b>\$1,650</b>          |  |
| Price Per Square<br>Foot: | \$3                     |  |
| Square Footage:           | 650 Sqft                |  |
| Lot Area:                 | <b>0.17 Sqft</b>        |  |
| Year Built:               | 1975                    |  |
| View:                     | Mountain(s)             |  |
| Bedrooms:                 | 1                       |  |
| Bathrooms:                | 1                       |  |
| Bathrooms<br>(Full):      | 1                       |  |
| Country:                  | US                      |  |
| State:                    | California              |  |