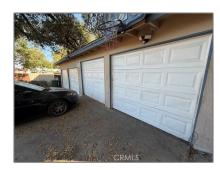

## MLS Addon

| Parcel Number:              | 109104011               |  |
|-----------------------------|-------------------------|--|
| Lot Size Square<br>Feet:    | 7,405.20                |  |
| TaxAnnualAmou<br>nt:        | <b>\$0</b>              |  |
| Garage Spaces:              | 1                       |  |
| High School:                | Arlington               |  |
| High School 2:              | Arling                  |  |
| Middle Or Junior<br>School: | Miller                  |  |
| High School<br>District:    | Corona-Norco<br>Unified |  |
| Levels:                     | One                     |  |
| Taxes:                      | <b>\$0</b>              |  |
| Guest House<br>SqFt:        | 0                       |  |
| Approx Lot SqFt:            | 0                       |  |
|                             |                         |  |