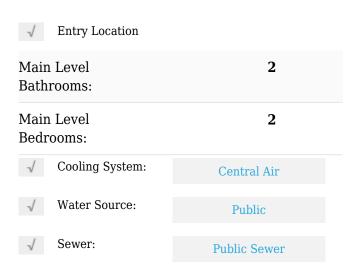

# Basic Details

| Status:                   | Active                     |  |
|---------------------------|----------------------------|--|
| Listing Type:             | For Rent                   |  |
| Property Type:            | <b>Residential Rent</b>    |  |
| Property<br>SubType:      | Single Family<br>Residence |  |
| Price:                    | \$16,000                   |  |
| Price Per Square<br>Foot: | \$13                       |  |
| Square Footage:           | 1,189 Sqft                 |  |
| Lot Area:                 | <b>0.14 Sqft</b>           |  |
| Year Built:               | 1952                       |  |
| View:                     | Mountain(s)                |  |
| Bedrooms:                 | 5                          |  |
| Bathrooms:                | 4                          |  |
| Bathrooms<br>(Full):      | 4                          |  |
| Country:                  | US                         |  |
| State:                    | California                 |  |
| County:                   | Los Angeles                |  |
| City:                     | Pacific Palisades          |  |
| Zipcode:                  | 90272                      |  |
| Listing ID:               | SR24252940                 |  |
|                           |                            |  |

### Features

| $\sqrt{}$      | View:                  | Ocean                                          |  |  |
|----------------|------------------------|------------------------------------------------|--|--|
| Association:   |                        | 0                                              |  |  |
| Senior<br>Comm | r<br>nunity:           | 0                                              |  |  |
| $\sqrt{}$      | Common Walls:          | No Common Walls                                |  |  |
| Storie         | es:                    | 2                                              |  |  |
| $\sqrt{}$      | Pet Policy:            | Breed restrictions                             |  |  |
| $\sqrt{}$      | Community<br>Features: | Watersports                                    |  |  |
| Attacl         | nedGarage              | 1                                              |  |  |
| $\sqrt{}$      | Parking:               | 2.00                                           |  |  |
| $\sqrt{}$      | Fireplace:             | Living room                                    |  |  |
| $\sqrt{}$      | Lot Features:          | 0-1 Unit/acre                                  |  |  |
| $\sqrt{}$      | Furnished:             | Furnished                                      |  |  |
| $\sqrt{}$      | Inclusions:            | Furnished                                      |  |  |
| Entry          | Level:                 | 1                                              |  |  |
| $\sqrt{}$      | Laundry:               | Dryer Included, Washer<br>Included             |  |  |
| $\sqrt{}$      | Room Type:             | Main Floor Bedroom, Main Floor Primary Bedroom |  |  |