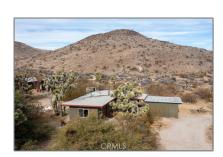

# Residential For Sale

658 Sqft - 56422 Paseo Los Ninos, Yucca Valley, California, 92284

### Basic Details

| Status:                   | Active                     |  |
|---------------------------|----------------------------|--|
| Listing Type:             | For Sale                   |  |
| Property Type:            | Residential                |  |
| Property<br>SubType:      | Single Family<br>Residence |  |
| Price:                    | \$369,000                  |  |
| Price Per Square<br>Foot: | <b>\$561</b>               |  |
| Square Footage:           | 658 Sqft                   |  |
| Lot Area:                 | 5 Sqft                     |  |
| Year Built:               | 1956                       |  |
| View:                     | Mountain(s)                |  |
| Bedrooms:                 | 1                          |  |
| Bathrooms:                | 1                          |  |
| Bathrooms (Full):         | 1                          |  |
| Country:                  | US                         |  |
| State:                    | California                 |  |
| County:                   | San Bernardino             |  |
| City:                     | Yucca Valley               |  |
| Zipcode:                  | 92284                      |  |
| Listing ID:               | JT24248997                 |  |
|                           |                            |  |