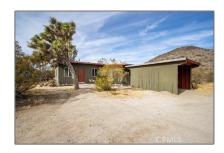

# Residential For Sale

658 Sqft - 56422 Paseo Los Ninos, Yucca Valley, California, 92284

### Basic Details

| Status:                   | Active                     |  |
|---------------------------|----------------------------|--|
| Listing Type:             | For Sale                   |  |
| Property Type:            | Residential                |  |
| Property<br>SubType:      | Single Family<br>Residence |  |
| Price:                    | \$369,000                  |  |
| Price Per Square<br>Foot: | <b>\$561</b>               |  |
| Square Footage:           | 658 Sqft                   |  |
| Lot Area:                 | 5 Sqft                     |  |
| Year Built:               | 1956                       |  |
| View:                     | Mountain(s)                |  |
| Bedrooms:                 | 1                          |  |
| Bathrooms:                | 1                          |  |
| Bathrooms (Full):         | 1                          |  |
| Country:                  | US                         |  |
| State:                    | California                 |  |
| County:                   | San Bernardino             |  |
| City:                     | Yucca Valley               |  |
| Zipcode:                  | 92284                      |  |
| Listing ID:               | JT24248997                 |  |
|                           |                            |  |