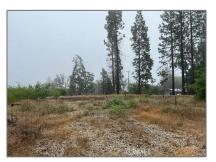

# Land For Sale

- 13620 ParkDrive, Magalia, California, 95954

#### Basic **Details**

| Status:                   | Active                     |  |
|---------------------------|----------------------------|--|
| Listing Type:             | For Sale                   |  |
| Property Type:            | Land                       |  |
| Property<br>SubType:      | Single Family<br>Residence |  |
| Price:                    | \$17,000                   |  |
| Price Per Square<br>Foot: | \$2                        |  |
| Lot Area:                 | 0.24 Sqft                  |  |
| View:                     | Mountain(s)                |  |
| Country:                  | US                         |  |
| State:                    | California                 |  |
| County:                   | Butte                      |  |
| City:                     | Magalia                    |  |
| Zipcode:                  | 95954                      |  |
| Listing ID:               | SN24253093                 |  |