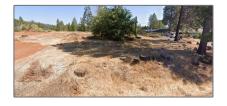

# Land For Sale

- 13620 ParkDrive, Magalia, California, 95954

#### Basic **Details**

| Status:                   | Active                     |  |
|---------------------------|----------------------------|--|
| Listing Type:             | For Sale                   |  |
| Property Type:            | Land                       |  |
| Property<br>SubType:      | Single Family<br>Residence |  |
| Price:                    | \$17,000                   |  |
| Price Per Square<br>Foot: | \$2                        |  |
| Lot Area:                 | 0.24 Sqft                  |  |
| View:                     | Mountain(s)                |  |
| Country:                  | US                         |  |
| State:                    | California                 |  |
| County:                   | Butte                      |  |
| City:                     | Magalia                    |  |
| Zipcode:                  | 95954                      |  |
| Listing ID:               | SN24253093                 |  |