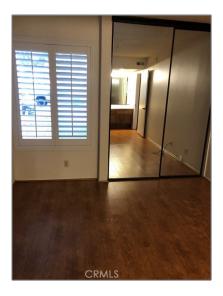

#### Basic **Details**

| Status:                   | Active                  |  |
|---------------------------|-------------------------|--|
| Listing Type:             | For Rent                |  |
| Property Type:            | <b>Residential Rent</b> |  |
| Property<br>SubType:      | Townhouse               |  |
| Price:                    | \$1,850                 |  |
| Price Per Square<br>Foot: | \$4                     |  |
| Square Footage:           | 462 Sqft                |  |
| Year Built:               | 1984                    |  |
| View:                     | Mountain(s)             |  |
| Bedrooms:                 | 1                       |  |
| Bathrooms:                | 1                       |  |
| Bathrooms<br>(Full):      | 1                       |  |
| Country:                  | US                      |  |
| State:                    | California              |  |
| County:                   | Orange                  |  |

#### Features

| Association:             | 1                                  |
|--------------------------|------------------------------------|
| Senior<br>Community:     | 1                                  |
| ✓ Common Walls:          | 1 Common Wall                      |
| Stories:                 | 1                                  |
| ✓ Pet Policy:            | Call                               |
| ✓ Community<br>Features: | Sidewalks, Street Lights,<br>Curbs |
| √ Pool:                  | Association                        |
| ✓ Parking:               | 0.00                               |
| Spa:                     | 1                                  |
| $\checkmark$ Furnished:  | Unfurnished                        |
| Entry Level:             | 1                                  |
| ✓ Laundry:               | Community                          |
| ✓ Room Type:             | All Bedrooms Down                  |
| $\checkmark$ Flooring:   | Laminate                           |
|                          |                                    |