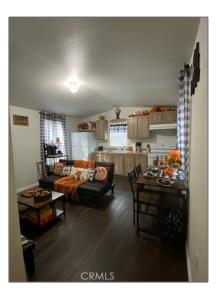

# **Residential For Sale**

650 Sqft - 201 MapleLane, Sugarloaf, California, 92386





#### Basic **Details**

| Status:                   | Active                  |  |
|---------------------------|-------------------------|--|
| Listing Type:             | For Sale                |  |
| Property Type:            | Residential             |  |
| Property<br>SubType:      | Manufactured On<br>Land |  |
| Price:                    | \$250,000               |  |
| Price Per Square<br>Foot: | \$385                   |  |
| Square Footage:           | 650 Sqft                |  |
| Lot Area:                 | 0.11 Sqft               |  |
| Year Built:               | 2020                    |  |
| View:                     | Mountain(s)             |  |
| Bedrooms:                 | 3                       |  |
| Bathrooms:                | 1                       |  |
| Bathr