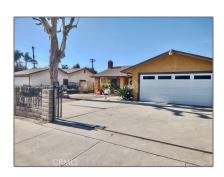

# Residential For Sale

1,782 Sqft - 1535 TowneAvenue, Pomona, California, 91766

#### Basic Details

| Status:                   | Active                     |  |
|---------------------------|----------------------------|--|
| Listing Type:             | For Sale                   |  |
| Property Type:            | Residential                |  |
| Property<br>SubType:      | Single Family<br>Residence |  |
| Price:                    | \$734,999                  |  |
| Price Per Square<br>Foot: | \$412                      |  |
| Square Footage:           | 1,782 Sqft                 |  |
| Lot Area:                 | 0.21 Sqft                  |  |
| Year Built:               | 1978                       |  |
| View:                     | Mountain(s)                |  |
| Bedrooms:                 | 5                          |  |
| Bathrooms:                | 3                          |  |
| Bathrooms<br>(Full):      | 3                          |  |
| Country:                  | US                         |  |
| State:                    | California                 |  |
| County:                   | Los Angeles                |  |
| City:                     | Pomona                     |  |
| Zipcode:                  | 91766                      |  |