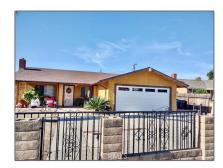

# Residential For Sale

1,782 Sqft - 1535 TowneAvenue, Pomona, California, 91766

#### Basic Details

| Status:                   | Active                     |  |
|---------------------------|----------------------------|--|
| Listing Type:             | For Sale                   |  |
| Property Type:            | Residential                |  |
| Property<br>SubType:      | Single Family<br>Residence |  |
| Price:                    | \$734,999                  |  |
| Price Per Square<br>Foot: | \$412                      |  |
| Square Footage:           | 1,782 Sqft                 |  |
| Lot Area:                 | 0.21 Sqft                  |  |
| Year Built:               | 1978                       |  |
| View:                     | Mountain(s)                |  |
| Bedrooms:                 | 5                          |  |
| Bathrooms:                | 3                          |  |
| Bathrooms<br>(Full):      | 3                          |  |
| Country:                  | US                         |  |
| State:                    | California                 |  |
| County:                   | Los Angeles                |  |
| City:                     | Pomona                     |  |
| Zipcode:                  | 91766                      |  |