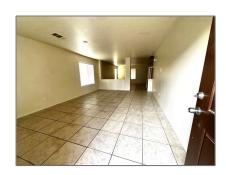

#### Basic Details

| Status:                   | Active                     |  |
|---------------------------|----------------------------|--|
| Listing Type:             | For Sale                   |  |
| Property Type:            | Residential                |  |
| Property<br>SubType:      | Single Family<br>Residence |  |
| Price:                    | \$479,000                  |  |
| Price Per Square<br>Foot: | \$211                      |  |
| Square Footage:           | 2,268 Sqft                 |  |
| Lot Area:                 | 0.14 Sqft                  |  |
| Year Built:               | 2004                       |  |
| View:                     | Mountain(s)                |  |
| Bedrooms:                 | 4                          |  |
| Bathrooms:                | 3                          |  |
| Bathrooms (Full):         | 2                          |  |
| Bathrooms (1/2):          | 1                          |  |
| Country:                  | US                         |  |
| State:                    | California                 |  |
| County:                   | San Bernardino             |  |
| City:                     | Hesperia                   |  |
|                           |                            |  |