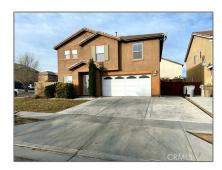

# Residential For Sale

2,268 Sqft - 9374 SapphireAvenue, Hesperia, California, 92344

#### Basic Details

| Status:                   | Active                     |  |
|---------------------------|----------------------------|--|
| Listing Type:             | For Sale                   |  |
| Property Type:            | Residential                |  |
| Property<br>SubType:      | Single Family<br>Residence |  |
| Price:                    | \$479,000                  |  |
| Price Per Square<br>Foot: | \$211                      |  |
| Square Footage:           | 2,268 Sqft                 |  |
| Lot Area:                 | 0.14 Sqft                  |  |
| Year Built:               | 2004                       |  |
| View:                     | Mountain(s)                |  |
| Bedrooms:                 | 4                          |  |
| Bathrooms:                | 3                          |  |
| Bathrooms (Full):         | 2                          |  |
| Bathrooms (1/2):          | 1                          |  |
| Country:                  | US                         |  |
| State:                    | California                 |  |
| County:                   | San Bernardino             |  |
| City:                     | Hesperia                   |  |
|                           |                            |  |