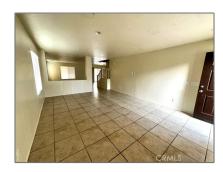

#### Basic Details

| Status:                   | Active                     |  |
|---------------------------|----------------------------|--|
| Listing Type:             | For Sale                   |  |
| Property Type:            | Residential                |  |
| Property<br>SubType:      | Single Family<br>Residence |  |
| Price:                    | \$479,000                  |  |
| Price Per Square<br>Foot: | \$211                      |  |
| Square Footage:           | 2,268 Sqft                 |  |
| Lot Area:                 | 0.14 Sqft                  |  |
| Year Built:               | 2004                       |  |
| View:                     | Mountain(s)                |  |
| Bedrooms:                 | 4                          |  |
| Bathrooms:                | 3                          |  |
| Bathrooms (Full):         | 2                          |  |
| Bathrooms (1/2):          | 1                          |  |
| Country:                  | US                         |  |
| State:                    | California                 |  |
| County:                   | San Bernardino             |  |
| City:                     | Hesperia                   |  |
|                           |                            |  |