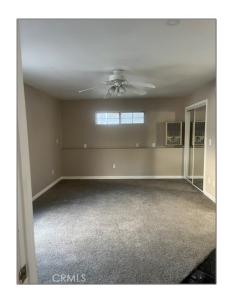

| Status:                   | Active                     |  |
|---------------------------|----------------------------|--|
| Listing Type:             | For Sale                   |  |
| Property Type:            | Residential                |  |
| Property<br>SubType:      | Single Family<br>Residence |  |
| Price:                    | \$989,000                  |  |
| Price Per Square<br>Foot: | \$784                      |  |
| Square Footage:           | 1,262 Sqft                 |  |
| Lot Area:                 | 0.11 Sqft                  |  |
| Year Built:               | 1941                       |  |
| View:                     | Mountain(s)                |  |
| Bedrooms:                 | 2                          |  |
| Bathrooms:                | 2                          |  |
| Bathrooms (Full):         | 2                          |  |
| Country:                  | US                         |  |
| State:                    | California                 |  |