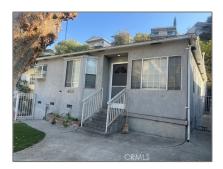

## Residential For Sale

 $1,262 \; Sqft - 4008 \; SinovaStreet, \; Los \; Angeles, \; California, \; 90031$ 

| Basic | $\mathbf{T}$ | ١. | to:  | 1, |
|-------|--------------|----|------|----|
| Dasic | L            | e  | tai. | 15 |

| Status:                   | Active                     |  |
|---------------------------|----------------------------|--|
| Listing Type:             | For Sale                   |  |
| Property Type:            | Residential                |  |
| Property<br>SubType:      | Single Family<br>Residence |  |
| Price:                    | \$989,000                  |  |
| Price Per Square<br>Foot: | \$784                      |  |
| Square Footage:           | 1,262 Sqft                 |  |
| Lot Area:                 | 0.11 Sqft                  |  |
| Year Built:               | 1941                       |  |
| View:                     | Mountain(s)                |  |
| Bedrooms:                 | 2                          |  |
| Bathrooms:                | 2                          |  |
| Bathrooms (Full):         | 2                          |  |
| Country:                  | US                         |  |
| State:                    | California                 |  |