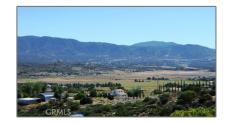

### Basic Details

| Status:                   | Active                     |  |
|---------------------------|----------------------------|--|
| Listing Type:             | For Sale                   |  |
| Property Type:            | Land                       |  |
| Property<br>SubType:      | Single Family<br>Residence |  |
| Price:                    | \$90,000                   |  |
| Price Per Square<br>Foot: | <b>\$0</b>                 |  |
| Lot Area:                 | 9.32 Sqft                  |  |
| View:                     | Mountain(s)                |  |
| Country:                  | US                         |  |
| State:                    | California                 |  |
| County:                   | Riverside                  |  |
| City:                     | Anza                       |  |
| Zipcode:                  | 92539                      |  |
| Listing ID:               | SW22002848                 |  |

### Features

| √ View:               | Mountain(s), Panoramic,<br>Hills, Valley                       |
|-----------------------|----------------------------------------------------------------|
| Association:          | 0                                                              |
| Senior<br>Community:  | 0                                                              |
| √ Community Features: | Hiking, Horse Trails,<br>Rural, Biking,<br>Blm/national Forest |
| √ Lot Features:       | Horse Property<br>Unimproved, Gentle<br>Sloping                |
| √ Water Source:       | See Remarks, Well                                              |