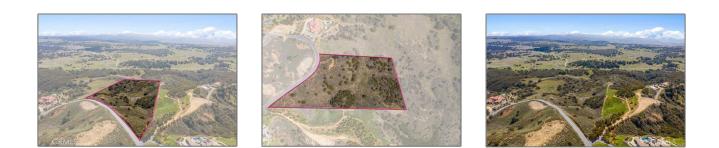

# Land For Sale

- 36725 Camino Noroeste, Murrieta, California, 92562

#### Basic **Details**

| Active                     |                                                                                                                                                                   |
|----------------------------|-------------------------------------------------------------------------------------------------------------------------------------------------------------------|
| For Sale                   |                                                                                                                                                                   |
| Land                       |                                                                                                                                                                   |
| Single Family<br>Residence |                                                                                                                                                                   |
| \$250,000                  |                                                                                                                                                                   |
| \$1                        |                                                                                                                                                                   |
| 9.92 Sqft                  |                                                                                                                                                                   |
| Mountain(s)                |                                                                                                                                                                   |
| US                         |                                                                                                                                                                   |
| California                 |                                                                                                                                                                   |
| Riverside                  |                                                                                                                                                                   |
| Murrieta                   |                                                                                                                                                                   |
| 92562                      |                                                                                                                                                                   |
| SW24009328                 |                                                                                                                                                                   |
|                            | For Sale<br>For Sale<br>Land<br>Single Family<br>Residence<br>\$250,000<br>\$1<br>(<br>\$1<br>(<br>\$1<br>(<br>\$1<br>(<br>\$1<br>(<br>\$1<br>(<br>\$1<br>(<br>\$ |

# Features

| $\checkmark$ | View:                  | Mountain(s), Panoramic,<br>Hills, Canyon,<br>Trees/woods, Valley         |
|--------------|------------------------|--------------------------------------------------------------------------|
| Asso         | ociation:              | 1                                                                        |
| Seni<br>Com  | or<br>munity:          | 0                                                                        |
| $\checkmark$ | Community<br>Features: | Hiking, Preserve/public<br>Land, Horse Trails,<br>Mountainous, Foothills |
|              | Lot Features:          | Cul-de-sac, Corners<br>Marked                                            |
|              | Water Source:          | Public                                                                   |

#### MLS Addon

| Zoning:                  | R-A-10    |
|--------------------------|-----------|
| Parcel Number:           | 931340007 |
| Lot Size Square<br>Feet: | 432,115   |

| TaxAnnualAmou<br>nt:             | \$0      |
|----------------------------------|----------|
| TaxYear:                         | 0        |
| Taxes:                           | \$0      |
| Guest House<br>SqFt:             | 0        |
| Approx Lot SqFt:                 | 0        |
| ✓ Special Listing<br>Conditions: | Standard |