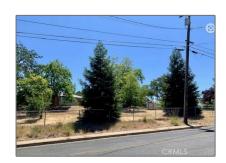

# Land For Sale

- 0 BrookdaleDrive, Oroville, California, 95966

#### Basic Details

| Status:                   | Active                     |  |
|---------------------------|----------------------------|--|
| Listing Type:             | For Sale                   |  |
| Property Type:            | Land                       |  |
| Property<br>SubType:      | Single Family<br>Residence |  |
| Price:                    | \$30,000                   |  |
| Price Per Square<br>Foot: | <b>\$</b> 5                |  |
| Lot Area:                 | 0.14 Sqft                  |  |
| View:                     | Mountain(s)                |  |
| Country:                  | US                         |  |
| State:                    | California                 |  |
| County:                   | Butte                      |  |
| City:                     | Oroville                   |  |
| Zipcode:                  | 95966                      |  |
| Listing ID:               | SN24081693                 |  |
|                           |                            |  |

#### Features

| √ View:               | Neighborhood                                                  |
|-----------------------|---------------------------------------------------------------|
| Association:          | 0                                                             |
| Senior<br>Community:  | 0                                                             |
| √ Community Features: | Biking                                                        |
| √ Lot Features:       | Level                                                         |
| √ Utilities:          | Electricity Available,<br>Cable Available, Sewer<br>Available |
| √ Water Source:       | Public                                                        |