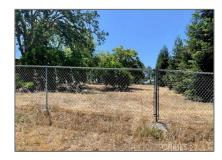

# Land For Sale

- 0 BrookdaleDrive, Oroville, California, 95966

#### Basic Details

| Status:                   | Active                     |  |
|---------------------------|----------------------------|--|
| Listing Type:             | For Sale                   |  |
| Property Type:            | Land                       |  |
| Property<br>SubType:      | Single Family<br>Residence |  |
| Price:                    | \$30,000                   |  |
| Price Per Square<br>Foot: | <b>\$</b> 5                |  |
| Lot Area:                 | 0.14 Sqft                  |  |
| View:                     | Mountain(s)                |  |
| Country:                  | US                         |  |
| State:                    | California                 |  |
| County:                   | Butte                      |  |
| City:                     | Oroville                   |  |
| Zipcode:                  | 95966                      |  |
| Listing ID:               | SN24081693                 |  |
|                           |                            |  |

#### Features

| √ View:               | Neighborhood                                                  |
|-----------------------|---------------------------------------------------------------|
| Association:          | 0                                                             |
| Senior<br>Community:  | 0                                                             |
| √ Community Features: | Biking                                                        |
| √ Lot Features:       | Level                                                         |
| √ Utilities:          | Electricity Available,<br>Cable Available, Sewer<br>Available |
| √ Water Source:       | Public                                                        |