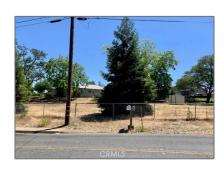

# Land For Sale

- 0 BrookdaleDrive, Oroville, California, 95966

#### Basic Details

| Status:                   | Active                     |  |
|---------------------------|----------------------------|--|
| Listing Type:             | For Sale                   |  |
| Property Type:            | Land                       |  |
| Property<br>SubType:      | Single Family<br>Residence |  |
| Price:                    | \$30,000                   |  |
| Price Per Square<br>Foot: | <b>\$</b> 5                |  |
| Lot Area:                 | 0.14 Sqft                  |  |
| View:                     | Mountain(s)                |  |
| Country:                  | US                         |  |
| State:                    | California                 |  |
| County:                   | Butte                      |  |
| City:                     | Oroville                   |  |
| Zipcode:                  | 95966                      |  |
| Listing ID:               | SN24081693                 |  |
|                           |                            |  |

#### Features

| √ View:               | Neighborhood                                                  |
|-----------------------|---------------------------------------------------------------|
| Association:          | 0                                                             |
| Senior<br>Community:  | 0                                                             |
| √ Community Features: | Biking                                                        |
| √ Lot Features:       | Level                                                         |
| √ Utilities:          | Electricity Available,<br>Cable Available, Sewer<br>Available |
| √ Water Source:       | Public                                                        |